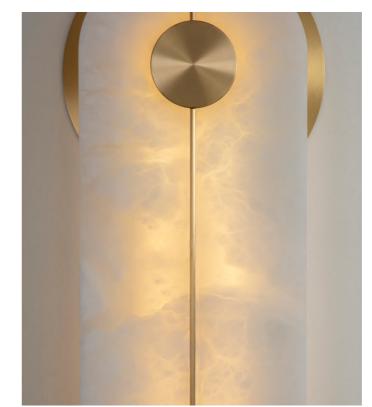

Brace merges traditional raw materials such as brass and alabaster with modern engineering techniques, resulting in a harmonious blend of grace and durability. Alabaster is a natural stone and therefore each piece will feature unique veining and detailing. Standard brass finish options provided below and bespoke finishes available upon request.

## WALL LIGHT SMALL

#### **DIMENSIONS**

H160mm | W427mm | D67mm H16.8in | W6.3in | D2.6in 2.5kg | 5.5lbs