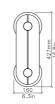

#### **DIMENSIONS**

H160mm | W427mm | D67mm H16.8in | W6.3in | D2.6in 2.5kg | 5.5lbs