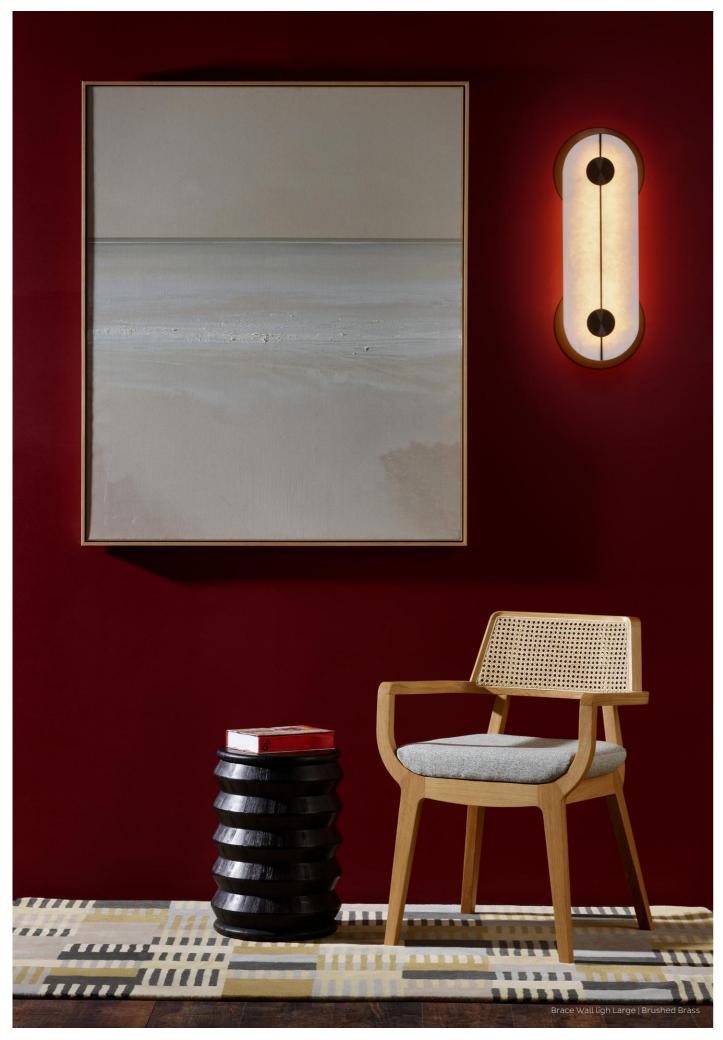

## WALL LIGHT LARGE

#### MATERIALS

Brass | Alabaste

#### **FINISHES**

Standard finishes listed below. Bespoke finishes available upon request. Metalwork lacquered as standard.

#### DIMMING

Mains dimmable | TRIAC

#### **IP RATING**

IP44 rated as standard | IP67 available upon request

#### LIGHT SOURCE

15W Integrated 12V LED Inbuilt 120/240V CC LED driver 900lm (source) | 2700k

#### **DIMENSIONS**

H640mm | W240mm | D67mm H25.2in | W9.4in | D2.6in 2.6kg | 5.7lbs

FINISHES

BRUSHED BRASS

ANTIQUE BRASS

DARK BRONZE

SATIN NICKEL

#### LINE DRAWINGS

BERT FRANK