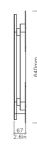

#### **DIMENSIONS**

H160mm | W427mm | D67mm H16.8in | W6.3in | D2.6in 2.5kg | 5.5lbs

#### FINISHES

BRUSHED BRASS

ANTIQUE BRASS

DARK BRONZE

SATIN NICKEL

LINE DRAWINGS