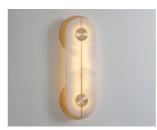

## WALL LIGHT SMALL

#### **DIMENSIONS**

H160mm | W427mm | D67mm H16.8in | W6.3in | D2.6in 2.5kg | 5.5lbs