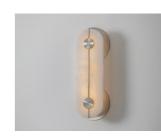

## WALL LIGHT SMALL

#### MATERIALS

Brass | Alabaste

#### **FINISHES**

Standard finishes listed below Bespoke finishes available upon request Metalwork lacquered as standard

#### DIMMING

Mains dimmable | TRIAC

#### **IP RATING**

IP44 rated as standard | IP67 available upon request

### LIGHT SOURCE

10W Integrated 12V LED Inbuilt 120/240V CC LED driver 900lm (source) | 2700k

#### **DIMENSIONS**

H160mm | W427mm | D67mm H16.8in | W6.3in | D2.6in 2.5kg | 5.5lbs

#### FINISHES

BRUSHED BRASS

ANTIQUE BRASS

DARK BRONZE

SATIN NICKEL

LINE DRAWINGS