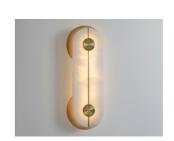

## WALL LIGHT LARGE

#### **DIMENSIONS**

H640mm | W240mm | D67mm H25.2in | W9.4in | D2.6in 2.6kg | 5.7lbs

FINISHES

BRUSHED BRASS

ANTIQUE BRASS

DARK BRONZE

SATIN NICKEL