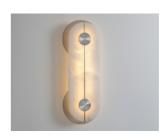

# BRACE

Brace merges traditional raw materials such as brass and alabaster with modern engineering techniques, resulting in a harmonious blend of grace and durability. Alabaster is a natural stone and therefore each piece will feature unique veining and detailing. Standard brass finish options provided below and bespoke finishes available upon request.

## WALL LIGHT SMALL

## WALL LIGHT LARGE