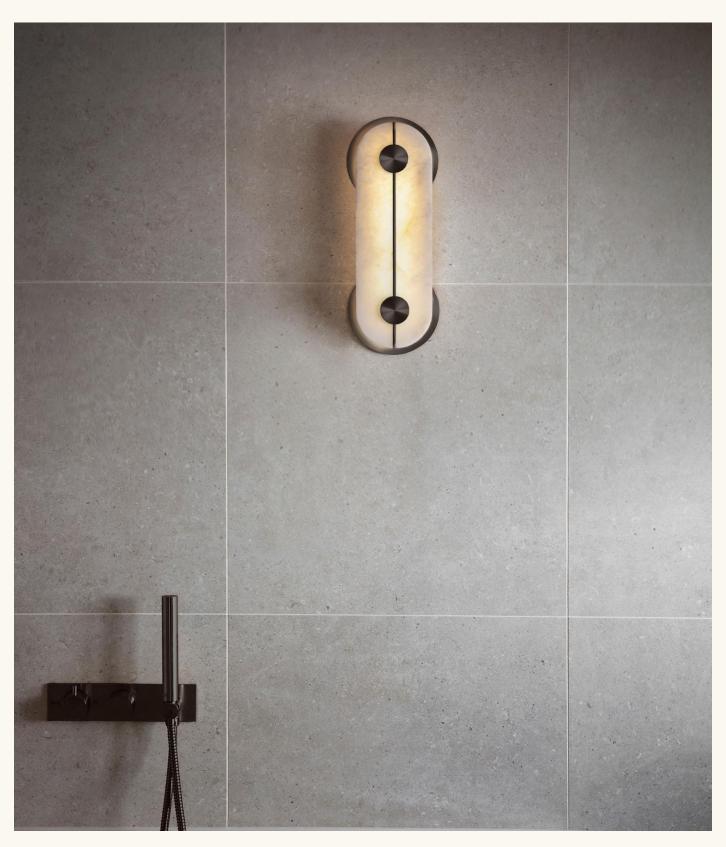

# BRACE

Brace merges traditional raw materials such as brass and alabaster with modern engineering techniques, resulting in a harmonious blend of grace and durability. Alabaster is a natural stone and therefore each piece will feature unique veining and detailing. Standard brass finish options provided below and bespoke finishes available upon request.

## WALL LIGHT LARGE

#### **DIMENSIONS**

H640mm | W240mm | D67mm H25.2in | W9.4in | D2.6in 2.6kg | 5.7lbs

FINISHES

BRUSHED BRASS

ANTIQUE BRASS

DARK BRONZE

SATIN NICKEL