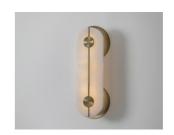

## WALL LIGHT LARGE

#### MATERIALS

Brass | Alabaste

#### **FINISHES**

Standard finishes listed below. Bespoke finishes available upon request. Metalwork lacquered as standard.

#### DIMMING

Mains dimmable | TRIAC

#### **IP RATING**

IP44 rated as standard | IP67 available upon request

#### LIGHT SOURCE

15W Integrated 12V LED Inbuilt 120/240V CC LED driver 900lm (source) | 2700k

#### **DIMENSIONS**

H640mm | W240mm | D67mm H25.2in | W9.4in | D2.6in 2.6kg | 5.7lbs

FINISHES

BRUSHED BRASS

ANTIQUE BRASS

DARK BRONZE

SATIN NICKEL