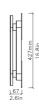

#### **DIMENSIONS**

H640mm | W240mm | D67mm H25.2in | W9.4in | D2.6in 2.6kg | 5.7lbs

FINISHES

BRUSHED BRASS

ANTIQUE BRASS

DARK BRONZE

SATIN NICKEL