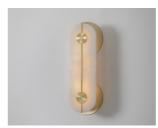

## WALL LIGHT SMALL

#### MATERIALS

Brass | Alabaste

#### **FINISHES**

Standard finishes listed below Bespoke finishes available upon request Metalwork lacquered as standard

#### DIMMING

Mains dimmable | TRIAC

#### **IP RATING**

IP44 rated as standard | IP67 available upon request

### LIGHT SOURCE

10W Integrated 12V LED Inbuilt 120/240V CC LED driver 900lm (source) | 2700k

#### **DIMENSIONS**

H160mm | W427mm | D67mm H16.8in | W6.3in | D2.6in 2.5kg | 5.5lbs

#### FINISHES

BRUSHED BRASS

ANTIQUE BRASS

DARK BRONZE

SATIN NICKEL

LINE DRAWINGS