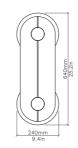

#### **DIMENSIONS**

H640mm | W240mm | D67mm H25.2in | W9.4in | D2.6in 2.6kg | 5.7lbs

FINISHES

BRUSHED BRASS

ANTIQUE BRASS

DARK BRONZE

SATIN NICKEL

#### LINE DRAWINGS

BERT FRANK