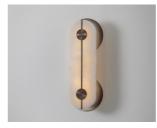

## WALL LIGHT LARGE

#### MATERIALS

Brass | Alabaste

#### **FINISHES**

Standard finishes listed below. Bespoke finishes available upon request. Metalwork lacquered as standard.

#### DIMMING

Mains dimmable | TRIAC

#### **IP RATING**

IP44 rated as standard | IP67 available upon request

#### LIGHT SOURCE

15W Integrated 12V LED Inbuilt 120/240V CC LED driver 900lm (source) | 2700k

#### **DIMENSIONS**

H640mm | W240mm | D67mm H25.2in | W9.4in | D2.6in 2.6kg | 5.7lbs

FINISHES

BRUSHED BRASS

ANTIQUE BRASS

DARK BRONZE

SATIN NICKEL