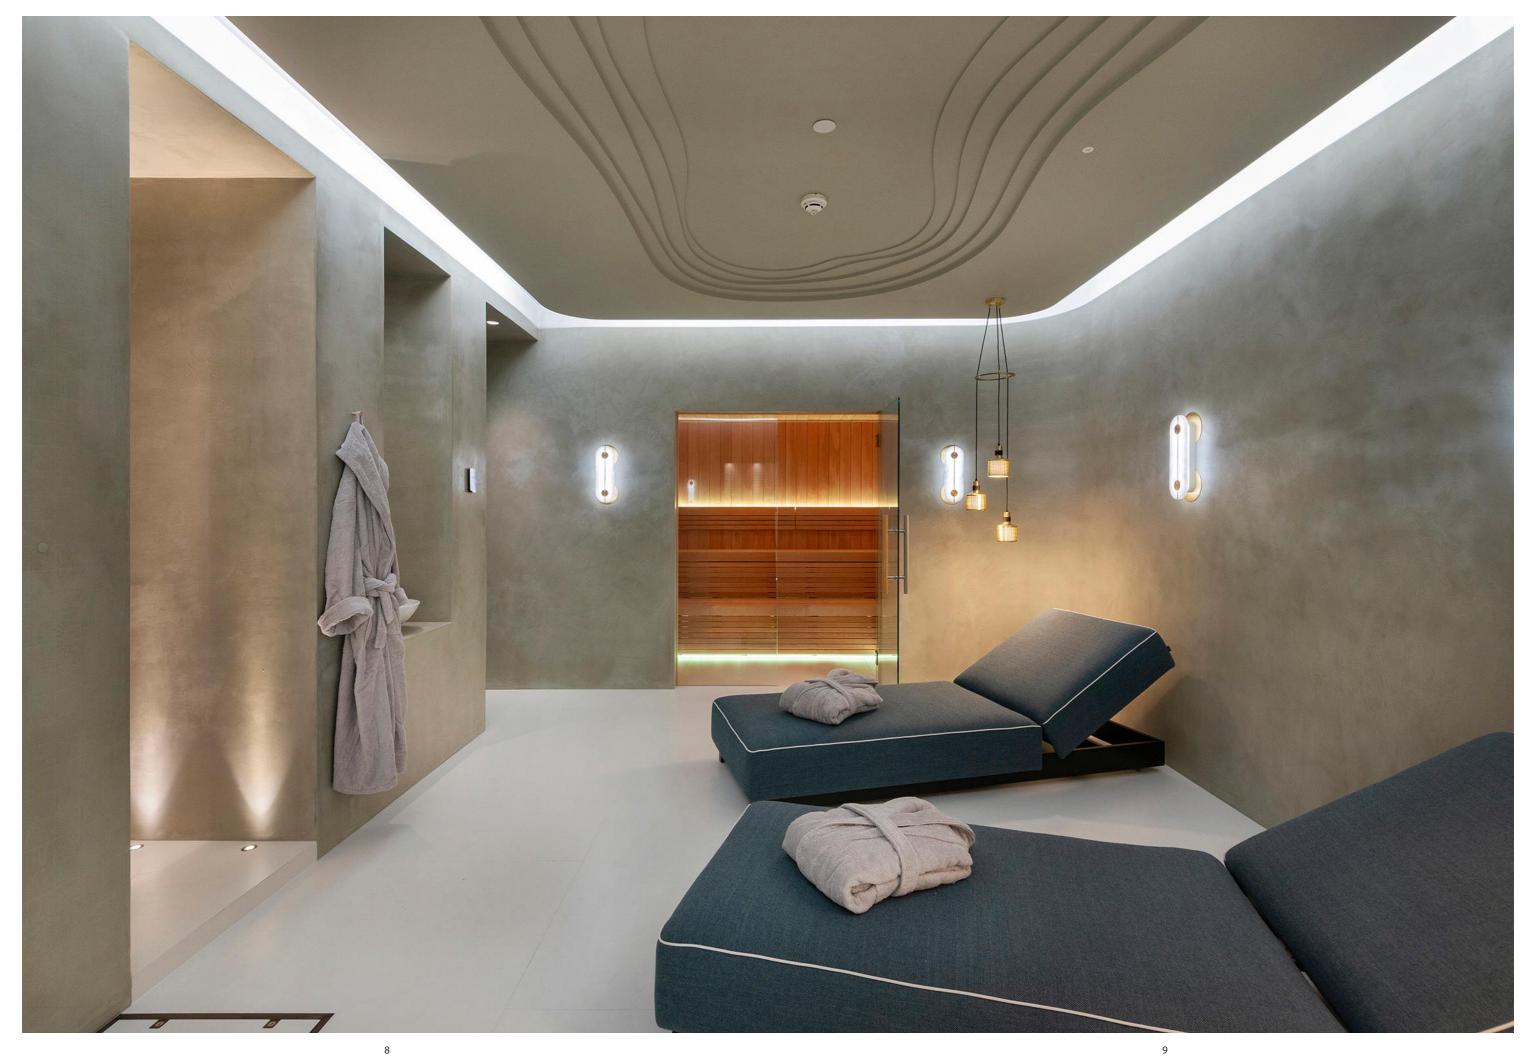

# BRACE

Brace merges traditional raw materials such as brass and alabaster with modern engineering techniques, resulting in a harmonious blend of grace and durability. Alabaster is a natural stone and therefore each piece will feature unique veining and detailing. Standard brass finish options provided below and bespoke finishes available upon request.