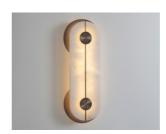

## WALL LIGHT LARGE

#### **DIMENSIONS**

H640mm | W240mm | D67mm H25.2in | W9.4in | D2.6in 2.6kg | 5.7lbs

FINISHES

BRUSHED BRASS

ANTIQUE BRASS

DARK BRONZE

SATIN NICKEL