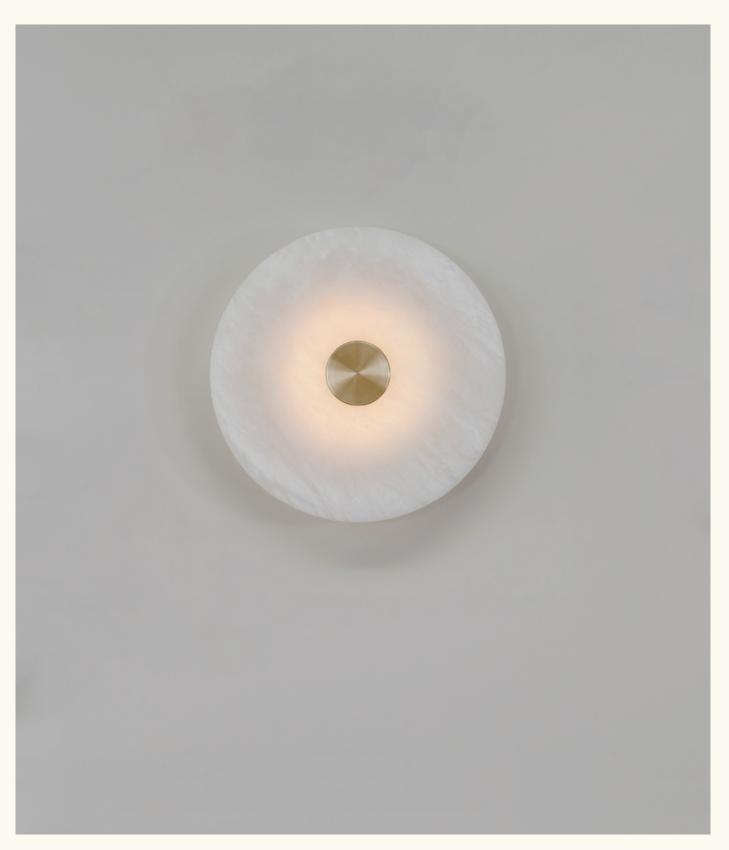

### **BIDE 450**

#### **MATERIALS**

Brass wall plate & front detail | Alabaster disc

#### LIGHT SOURCE

6W | 2700k | Integrated 110/230V Mains LED

#### **DIMENSIONS**

Ø 450mm | Ø 17.7in

#### WALL PLATE

Ø 241mm | Ø 9.5in