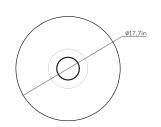

unique veining and detailing. Standard brass finish options provided below and bespoke finishes available upon request.

#### SOLID BRASS METALWORK



BRUSHED BRASS



ANTIQUE BRASS



DARK BRONZE



SATIN NICKEL

#### STONE



ALABASTER

### **BIDE 450**



#### **MATERIALS**

Brass wall plate & front detail | Alabaster disc

#### **FINISHES**

Standard finishes listed below. Bespoke finishes available upon request. Metalwork lacquered as standard.

#### DIMMING

Mains dimmable | TRIAC

#### **IP RATING**

IP65 rated, suitable for wet areas

#### LIGHT SOURCE

6W | 2700k | Integrated 110/230V Mains LED

#### **DIMENSIONS**

Ø 450mm | Ø 17.7in

#### WALL PLATE

Ø 241mm | Ø 9.5in

#### **FINISHES**



BRUSHED BRASS



ANTIQUE BRASS



DARK BRONZE



SATIN NICKEL

#### LINE DRAWINGS











## BERT FRANK