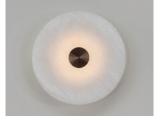

### **BIDE 450**

#### **MATERIALS**

Brass wall plate & front detail | Alabaster disc

#### STONE

ALABASTER