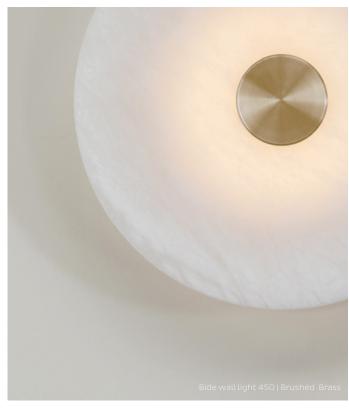

### **BIDE 450**

#### **MATERIALS**

Brass wall plate & front detail | Alabaster disc

#### **FINISHES**

Standard finishes listed below. Bespoke finishes available upon request. Metalwork lacquered as standard.