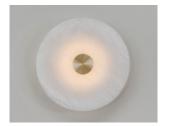

### **BIDE 450**

#### **MATERIALS**

Brass wall plate & front detail | Alabaster disc

#### **FINISHES**

Standard finishes listed below. Bespoke finishes available upon request. Metalwork lacquered as standard.