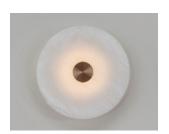

### **BIDE 450**

#### **MATERIALS**

Brass wall plate & front detail | Alabaster disc

#### STONE

ALABASTER