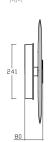

#### LINE DRAWINGS

#### **DIMENSIONS**

Ø 450mm | Ø 17.7in

#### WALL PLATE

Ø 241mm | Ø 9.5in