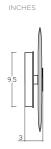

re unique veining and detailing. Standard brass finish options provided below and bespoke finishes available upon request.

#### SOLID BRASS METALWORK



BRUSHED BRASS



ANTIQUE BRASS



DARK BRONZE



SATIN NICKEL

#### STONE



ALABASTER

### **BIDE 450**



#### **MATERIALS**

Brass wall plate & front detail | Alabaster disc

#### **FINISHES**

Standard finishes listed below. Bespoke finishes available upon request. Metalwork lacquered as standard.

#### DIMMING

Mains dimmable | TRIAC

#### **IP RATING**

IP65 rated, suitable for wet areas

#### LIGHT SOURCE

6W | 2700k | Integrated 110/230V Mains LED

#### **DIMENSIONS**

Ø 450mm | Ø 17.7in

#### WALL PLATE

Ø 241mm | Ø 9.5in

#### **FINISHES**



BRUSHED BRASS



ANTIQUE BRASS



DARK BRONZE



SATIN NICKEL

#### LINE DRAWINGS











## BERT FRANK