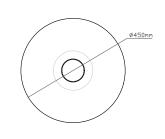

ture unique veining and detailing. Standard brass finish options provided below and bespoke finishes available upon request.

#### SOLID BRASS METALWORK



BRUSHED BRASS



ANTIQUE BRASS



DARK BRONZE



SATIN NICKEL

#### STONE



ALABASTER

### **BIDE 450**



#### **MATERIALS**

Brass wall plate & front detail | Alabaster disc

#### **FINISHES**

Standard finishes listed below. Bespoke finishes available upon request. Metalwork lacquered as standard.

#### DIMMING

Mains dimmable | TRIAC

#### **IP RATING**

IP65 rated, suitable for wet areas

#### LIGHT SOURCE

6W | 2700k | Integrated 110/230V Mains LED

#### **DIMENSIONS**

Ø 450mm | Ø 17.7in

#### WALL PLATE

Ø 241mm | Ø 9.5in

#### **FINISHES**



BRUSHED BRASS



ANTIQUE BRASS



DARK BRONZE



SATIN NICKEL

#### LINE DRAWINGS











## BERT FRANK