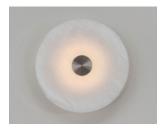

### **BIDE 450**

#### **MATERIALS**

Brass wall plate & front detail | Alabaster disc

#### STONE

ALABASTER