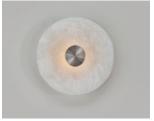

# WALL 180 & 280

MATERIALS

Brass wall plate & front detail | Alabaster disc

### **FINISHES**

Bide merges traditional raw materials such as brass and alabaster with modern engineering techniques, resulting in a harmonious blend of grace and durability. Alabaster is a natural stone and therefore each piece will feature unique veining and detailing. Standard brass finish options provided below and bespoke finishes available upon request.