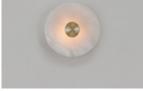

# WALL 180 & 280

MATERIALS

Brass wall plate & front detail | Alabaster disc

### **FINISHES**

Bide merges traditional raw materials such as brass and alabaster with modern engineering techniques, resulting in a harmonious blend of grace and durability. Alabaster is a natural stone and therefore each piece will feature unique veining and detailing. Standard brass finish options provided below and bespoke finishes available upon request.