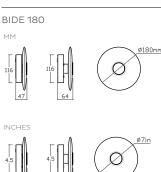

#### DIMENSIONS

Size I | Ø 180mm | Ø 7in 2.3kg | 5.1lbs

Size II | Ø 280mm | Ø 10in 3.4kg | 7.5lbs

#### WALL PLATE

wall plate Ø 116mm | Ø 4.6in

180 | BRUSHED BRASS

280 | DARK BRONZE

#### LINE DRAWINGS

180 | ANTIQUE BRASS

280 | SATIN NICKEL

Our Bide Bide 180 and Bide 280 wall & ceiling light includes a brass spacer, allowing for two depth options during installation to enable seamless overlapping with multiple lights.