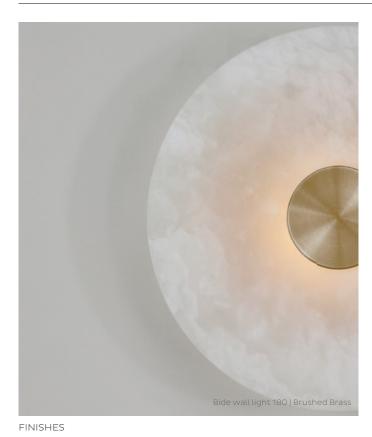

# WALL 180 & 280

MATERIALS

Brass wall plate & front detail | Alabaster disc

#### WALL PLATE

wall plate Ø 116mm | Ø 4.6in

180 | BRUSHED BRASS

280 | DARK BRONZE