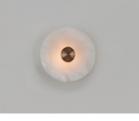

# WALL 180 & 280

MATERIALS

Brass wall plate & front detail | Alabaster disc

### **FINISHES**

Bide merges traditional raw materials such as brass and alabaster with modern engineering techniques, resulting in a harmonious blend of grace and durability. Alabaster is a natural stone and therefore each piece will feature unique veining and detailing. Standard brass finish options provided below and bespoke finishes available upon request.