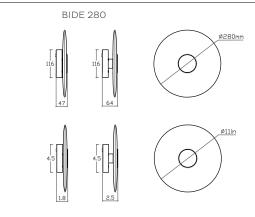

#### DIMENSIONS

Size I | Ø 180mm | Ø 7in 2.3kg | 5.1lbs

Size II | Ø 280mm | Ø 10in 3.4kg | 7.5lbs

#### WALL PLATE

wall plate Ø 116mm | Ø 4.6in

180 | BRUSHED BRASS

280 | DARK BRONZE

#### LINE DRAWINGS

180 | ANTIQUE BRASS

280 | SATIN NICKEL

Our Bide Bide 180 and Bide 280 wall & ceiling light includes a brass spacer, allowing for two depth options during installation to enable seamless overlapping with multiple lights.