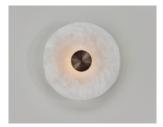

# WALL 180 & 280

MATERIALS

Brass wall plate & front detail | Alabaster disc

### **FINISHES**

Bide merges traditional raw materials such as brass and alabaster with modern engineering techniques, resulting in a harmonious blend of grace and durability. Alabaster is a natural stone and therefore each piece will feature unique veining and detailing. Standard brass finish options provided below and bespoke finishes available upon request.