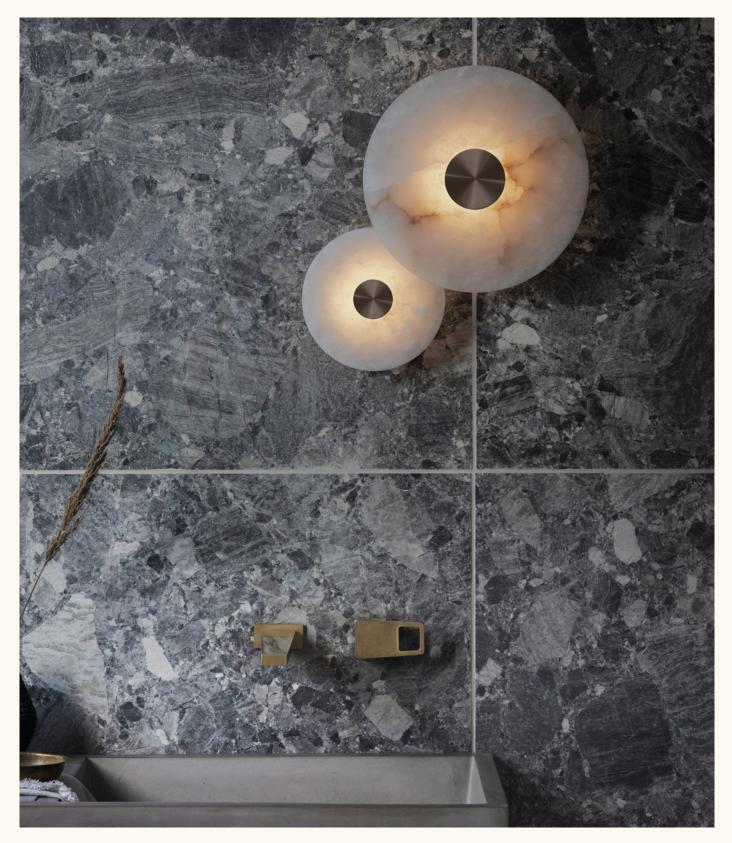

# WALL 180 & 280

MATERIALS

Brass wall plate & front detail | Alabaster disc

#### WALL PLATE

wall plate Ø 116mm | Ø 4.6in

180 | BRUSHED BRASS

280 | DARK BRONZE

#### LINE DRAWINGS

180 | ANTIQUE BRASS

280 | SATIN NICKEL

Our Bide Bide 180 and Bide 280 wall & ceiling light includes a brass spacer, allowing for two depth options during installation to enable seamless overlapping with multiple lights.