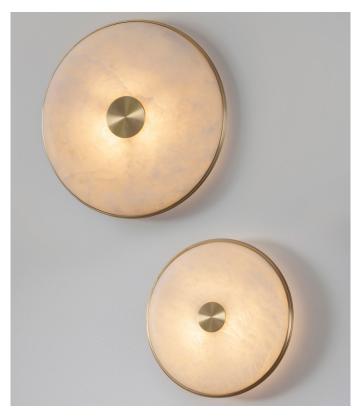

### WALL LIGHT

#### **MATERIALS**

Brass | Alabaster

#### **DIMENSIONS**

**Small** | Ø 260mm | Ø 10.2in 2.4kg | 5.3lbs

**Large** | Ø 360mm | Ø 14.2in 4.4kg | 9.7lbs