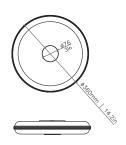

#### **DIMENSIONS**

**Small** | Ø 260mm | Ø 10.2in 2.4kg | 5.3lbs

**Large** | Ø 360mm | Ø 14.2in 4.4kg | 9.7lbs

#### LINE DRAWINGS

SMALL

LARGE