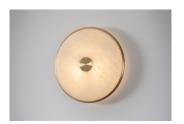

### WALL LIGHT

#### **MATERIALS**

Brass | Alabaster

#### **DIMENSIONS**

**Small** | Ø 260mm | Ø 10.2in 2.4kg | 5.3lbs

**Large** | Ø 360mm | Ø 14.2in 4.4kg | 9.7lbs