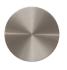

## BERT FRANK



# BERAN

#### **FINISHES**

A curated selection of finishes, colours, and textures is available for all elements of the lighting pieces, offering endless possibilities to complement any interior design scheme. These options allow for complete creative freedom, enabling each piece to be customised to reflect the distinct aesthetic of a project.

#### SOLID BRASS METALWORK



BRUSHED BRASS



ANTIQUE BRASS



DARK BRONZE



SATIN NICKEL

#### POWDER COAT FINISHES



SATIN WHITE



SATIN DOVE



SATIN MUSTARD



SATIN OLIVE



SATIN BLACK

#### STONE



ALABASTER

### WALL LIGHT



#### **MATERIALS**

Brass | Alabaster

#### **FINISHES**

Standard brass finishes listed below Brasswork lacquered as standard

#### **DIMMING**

Mains dimmable | TRIAC

#### **IP RATING**

IP65 rated, suitable for wet areas

#### LIGHT SOURCE

Integrated 110/240V Mains LED 6W | 2700k | CRI>90

#### **DIMENSIONS**

**Small** | Ø 260mm | Ø 10.2in 2.4kg | 5.3lbs

**Large** | Ø 360mm | Ø 14.2in 4.4kg | 9.7lbs

#### WALL PLATE

Ø 120mm | Ø 4.7in

**FINISHES** 



BRUSHED BRASS



ANTIQUE BRASS



DARK BRONZE



SATIN NICKEL

#### LINE DRAWINGS



SMALL





LARGE

### BERT FRANK