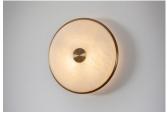

ling each piece to be customised to reflect the distinct aesthetic of a project.

#### SOLID BRASS METALWORK



BRUSHED BRASS



ANTIQUE BRASS



DARK BRONZE



SATIN NICKEL

#### POWDER COAT FINISHES



SATIN WHITE



SATIN DOVE



SATIN MUSTARD



SATIN OLIVE



SATIN BLACK

#### STONE



ALABASTER

### WALL LIGHT



#### **MATERIALS**

Brass | Alabaster

#### **FINISHES**

Standard brass finishes listed below Brasswork lacquered as standard

#### **DIMMING**

Mains dimmable | TRIAC

#### **IP RATING**

IP65 rated, suitable for wet areas

#### LIGHT SOURCE

Integrated 110/240V Mains LED 6W | 2700k | CRI>90

#### **DIMENSIONS**

**Small** | Ø 260mm | Ø 10.2in 2.4kg | 5.3lbs

**Large** | Ø 360mm | Ø 14.2in 4.4kg | 9.7lbs

#### WALL PLATE

Ø 120mm | Ø 4.7in

**FINISHES** 



BRUSHED BRASS



ANTIQUE BRASS



DARK BRONZE



SATIN NICKEL

#### LINE DRAWINGS



SMALL





LARGE

### BERT FRANK