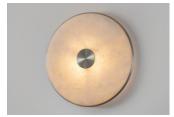

### WALL LIGHT

#### **MATERIALS**

Brass | Alabaster

#### SOLID BRASS METALWORK

BRUSHED BRASS

ANTIQUE BRASS

DARK BRONZE

SATIN NICKEL