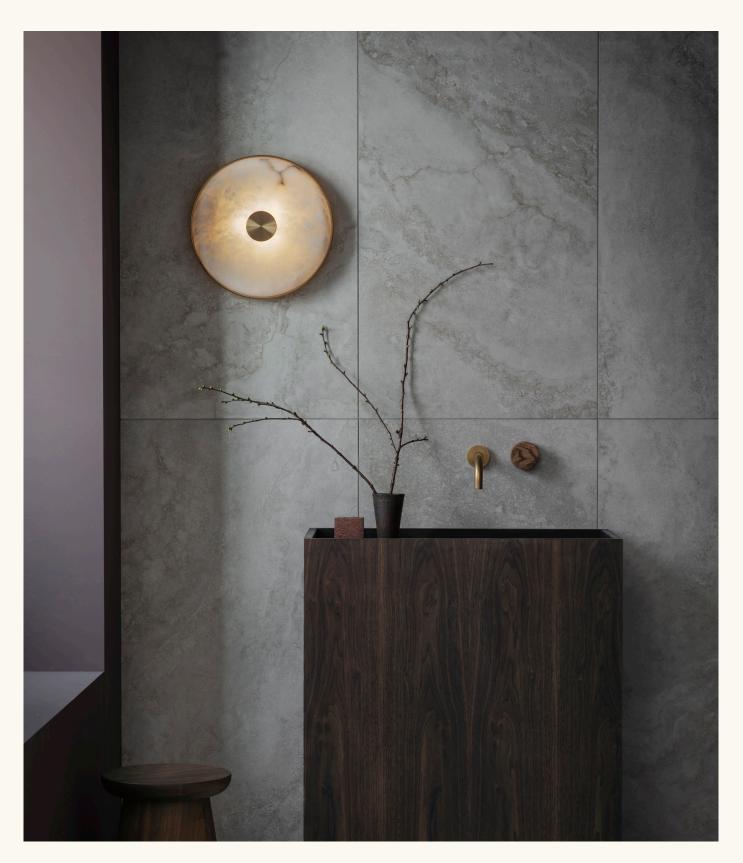

### WALL LIGHT

#### **MATERIALS**

Brass | Alabaster

#### **FINISHES**

Standard brass finishes listed below Brasswork lacquered as standard

#### WALL PLATE

Ø 120mm | Ø 4.7in

**FINISHES** 

BRUSHED BRASS

ANTIQUE BRASS

DARK BRONZE

SATIN NICKEL