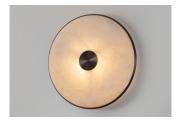

### WALL LIGHT

#### **MATERIALS**

Brass | Alabaster

#### SOLID BRASS METALWORK

BRUSHED BRASS

ANTIQUE BRASS

DARK BRONZE

SATIN NICKEL