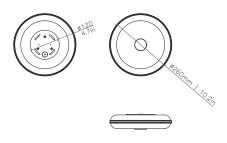

#### LINE DRAWINGS

SMALL

LARGE

#### **DIMENSIONS**

**Small** | Ø 260mm | Ø 10.2in 2.4kg | 5.3lbs

**Large** | Ø 360mm | Ø 14.2in 4.4kg | 9.7lbs

#### WALL PLATE

Ø 120mm | Ø 4.7in

**FINISHES** 

BRUSHED BRASS

ANTIQUE BRASS

DARK BRONZE

SATIN NICKEL