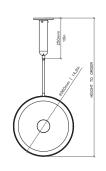

#### **DIMENSIONS**

Small | Height to order | Ø 260mm Height to order | Ø 10.2in 4.2kg | 9lbs

Large | Height to order | Ø 360mm Height to order | Ø 14.2in 6.4kg | 14lbs

#### **CEILING CANOPY**

250mm H | D 116mm 0.7in H | Ø 4.5in

#### SUSPENSION

Bespoke length solid brass drop rod supplied Drop length must be specified upon order Included up to 1520mm/60in

#### LINE DRAWINGS

#### Notes:

For the vertical pendant, a driver is needed due to the light source. We offer two options: a standard ceiling canopy with a remote driver or, if not possible, a brass driver housing just below the ceiling plate as shown in the drawing.