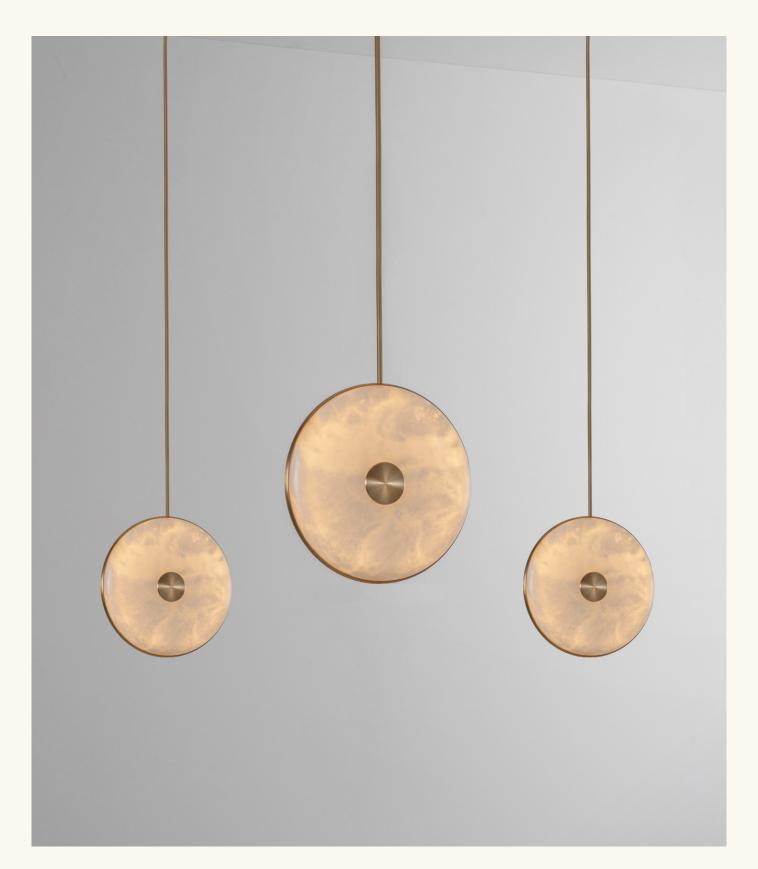

### PENDANT VERTICAL

#### **MATERIALS**

Brass | Alabaster

#### **DIMENSIONS**

Small | Height to order | Ø 260mm Height to order | Ø 10.2in 4.2kg | 9lbs

Large | Height to order | Ø 360mm Height to order | Ø 14.2in 6.4kg | 14lbs

#### SUSPENSION

Bespoke length solid brass drop rod supplied Drop length must be specified upon order Included up to 1520mm/60in