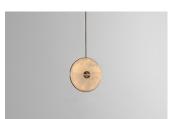

## Bert Frank



# BERAN

#### **FINISHES**

A curated selection of finishes, colours, and textures is available for all elements of the lighting pieces, offering endless possibilities to complement any interior design scheme. These options allow for complete creative freedom, enabling each piece to be customised to reflect the distinct aesthetic of a project.

#### SOLID BRASS METALWORK



BRUSHED BRASS



ANTIQUE BRASS



DARK BRONZE



SATIN NICKEL

#### POWDER COAT FINISHES



TEXTURED CREAM



TEXTURED BLUE



TEXTURED GREEN



TEXTURED OXBLOOD



TEXTURED BLACK



SATIN WHITE



SATIN DOVE



SATIN MUSTARD



SATIN OLIVE



SATIN BLACK

#### STONE



ALABASTER

### PENDANT VERTICAL



#### **FINISHES**



BRUSHED BRASS | SMALL



DARK BRONZE | LARGE



ANTIQUE BRASS | SMALL



SATIN NICKEL | LARGE

#### **MATERIALS**

Brass | Alabaster

#### **FINISHES**

Standard brass finishes listed below Brasswork lacquered as standard

#### **DIMMING**

Mains dimmable | TRIAC

#### **IP RATING**

IP20 rated

#### LIGHT SOURCE

Integrated 110/240V Mains LED Small | 10W | 2700k | CRI>90 Large | 14W | 2700k | CRI>90

#### **DIMENSIONS**

Small | Height to order | Ø 260mm Height to order | Ø 10.2in 4.2kg | 9lbs

Large | Height to order | Ø 360mm Height to order | Ø 14.2in 6.4kg | 14lbs

#### **CEILING CANOPY**

250mm H | D 116mm 0.7in H | Ø 4.5in

#### SUSPENSION

Bespoke length solid brass drop rod supplied Drop length must be specified upon order Included up to 1520mm/60in

#### LINE DRAWINGS









#### Notes:

For the vertical pendant, a driver