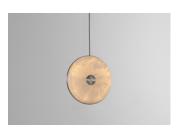

## Bert Frank



# BERAN

#### **FINISHES**

A curated selection of finishes, colours, and textures is available for all elements of the lighting pieces, offering endless possibilities to complement any interior design scheme. These options allow for complete creative freedom, enabling each piece to be customised to reflect the distinct aesthetic of a project.

#### SOLID BRASS METALWORK



BRUSHED BRASS



ANTIQUE BRASS



DARK BRONZE



SATIN NICKEL

#### POWDER COAT FINISHES



TEXTURED CREAM



TEXTURED BLUE



TEXTURED GREEN



TEXTURED OXBLOOD



TEXTURED BLACK



SATIN WHITE



SATIN DOVE



SATIN MUSTARD



SATIN OLIVE



SATIN BLACK

#### STONE



ALABASTER

### PENDANT VERTICAL



#### **FINISHES**



BRUSHED BRASS | SMALL



DARK BRONZE | LARGE



ANTIQUE BRASS | SMALL



SATIN NICKEL | LARGE

#### **MATERIALS**

Brass | Alabaster

#### **FINISHES**

Standard brass finishes listed below Brasswork lacquered as standard

#### **DIMMING**

Mains dimmable | TRIAC

#### **IP RATING**

IP20 rated

#### LIGHT SOURCE

Integrated 110/240V Mains LED Small | 10W | 2700k | CRI>90 Large | 14W | 2700k | CRI>90

#### **DIMENSIONS**

Small | Height to order | Ø 260mm Height to order | Ø 10.2in 4.2kg | 9lbs

Large | Height to order | Ø 360mm Height to order | Ø 14.2in 6.4kg | 14lbs

#### **CEILING CANOPY**

250mm H | D 116mm 0.7in H | Ø 4.5in

#### SUSPENSION

Bespoke length solid brass drop rod supplied Drop length must be specified upon order Included up to 1520mm/60in

#### LINE DRAWINGS









#### Notes:

For the vertical pendant, a driver is needed due to the ligh