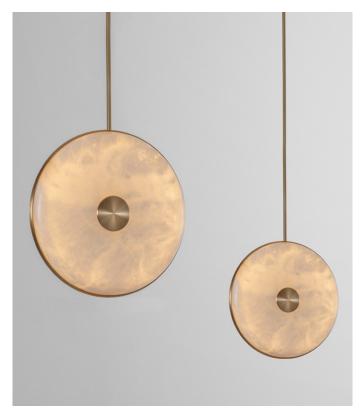

### PENDANT VERTICAL

#### **FINISHES**

BRUSHED BRASS | SMALL

DARK BRONZE | LARGE

ANTIQUE BRASS | SMALL

SATIN NICKEL | LARGE

#### **MATERIALS**

Brass | Alabaster

#### **DIMENSIONS**

Small | Height to order | Ø 260mm Height to order | Ø 10.2in 4.2kg | 9lbs

Large | Height to order | Ø 360mm Height to order | Ø 14.2in 6.4kg | 14lbs