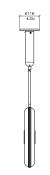

#### **CEILING CANOPY**

250mm H | D 116mm 0.7in H | Ø 4.5in

#### SUSPENSION

Bespoke length solid brass drop rod supplied Drop length must be specified upon order Included up to 1520mm/60in

#### LINE DRAWINGS