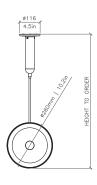

#### **DIMENSIONS**

Small | Height to order | Ø 260mm Height to order | Ø 10.2in 4.2kg | 9lbs

Large | Height to order | Ø 360mm Height to order | Ø 14.2in 6.4kg | 14lbs

#### SUSPENSION

Bespoke length solid brass drop rod supplied Drop length must be specified upon order Included up to 1520mm/60in

#### LINE DRAWINGS