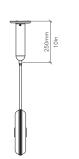

#### **CEILING CANOPY**

250mm H | D 116mm 0.7in H | Ø 4.5in

#### SUSPENSION

Bespoke length solid brass drop rod supplied Drop length must be specified upon order Included up to 1520mm/60in

#### LINE DRAWINGS