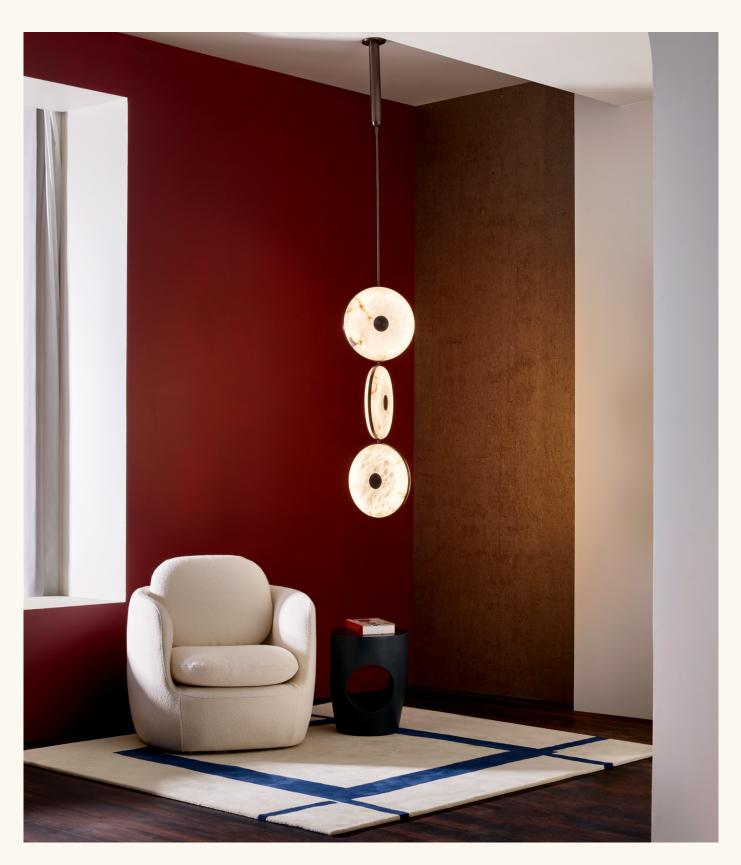

### DROP CHANDELIER 3 LARGE

#### **MATERIALS**

Brass | Alabaster

#### **DIMENSIONS**

Height to order | 3 x Ø 360mm Height to order | 3 x Ø 14.2in 17kg | 37.5 lbs

#### SUSPENSION

Bespoke length solid brass drop rod supplied Drop length must be specified upon order Included up to 1520mm/60in