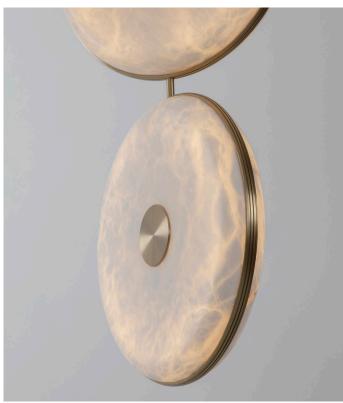

### DROP CHANDELIER 3 LARGE

#### **MATERIALS**

Brass | Alabaster

#### STONE

ALABASTER