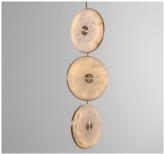

### DROP CHANDELIER 3 LARGE

#### **DIMENSIONS**

Height to order | 3 x Ø 360mm Height to order | 3 x Ø 14.2in 17kg | 37.5 lbs