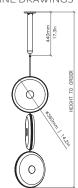

#### **DIMENSIONS**

Height to order | 3 x Ø 360mm Height to order | 3 x Ø 14.2in 17kg | 37.5 lbs

#### **CEILING CANOPY**

Round matching finish plate 35mm H | Ø 120mm 1.4in H | Ø 4.7in

#### SUSPENSION

Bespoke length solid brass drop rod supplied Drop length must be specified upon order Included up to 1520mm/60in

#### LINE DRAWINGS

Bottom view