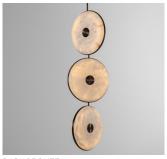

### DROP CHANDELIER 3 LARGE

#### **DIMENSIONS**

Height to order | 3 x Ø 360mm Height to order | 3 x Ø 14.2in 17kg | 37.5 lbs