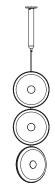

### DROP CHANDELIER 3 LARGE

#### **DIMENSIONS**

Height to order | 3 x Ø 360mm Height to order | 3 x Ø 14.2in 17kg | 37.5 lbs