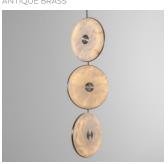

### DROP CHANDELIER 3 LARGE

#### FINISHES

BRUSHED BRASS

DARK BRONZE

ANTIQUE BRASS

SATIN NICKEL

#### **DIMENSIONS**

Height to order | 3 x Ø 360mm Height to order | 3 x Ø 14.2in 17kg | 37.5 lbs