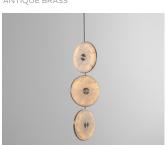

### DROP CHANDELIER 3 SMALL

#### FINISHES

BRUSHED BRASS

DARK BRONZE

ANTIQUE BRASS

SATIN NICKEL

#### **MATERIALS**

Brass | Alabaster