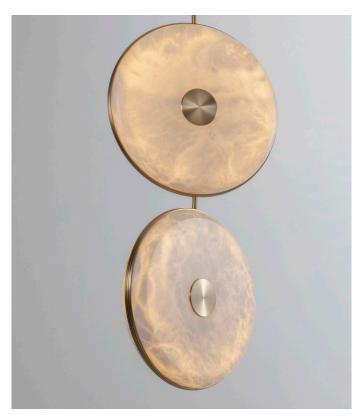

### DROP CHANDELIER 3 SMALL

#### **MATERIALS**

Brass | Alabaster

#### **DIMENSIONS**

Height to order  $| 3 \times \emptyset 260$ mm Height to order  $| 3 \times \emptyset 10.2$ in | 12kg | 26.5lbs