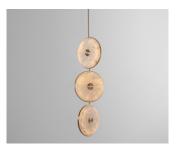

### DROP CHANDELIER 3 SMALL

#### **MATERIALS**

Brass | Alabaster

#### **DIMENSIONS**

Height to order  $| 3 \times \emptyset 260$ mm Height to order  $| 3 \times \emptyset 10.2$ in | 12kg | 26.5lbs