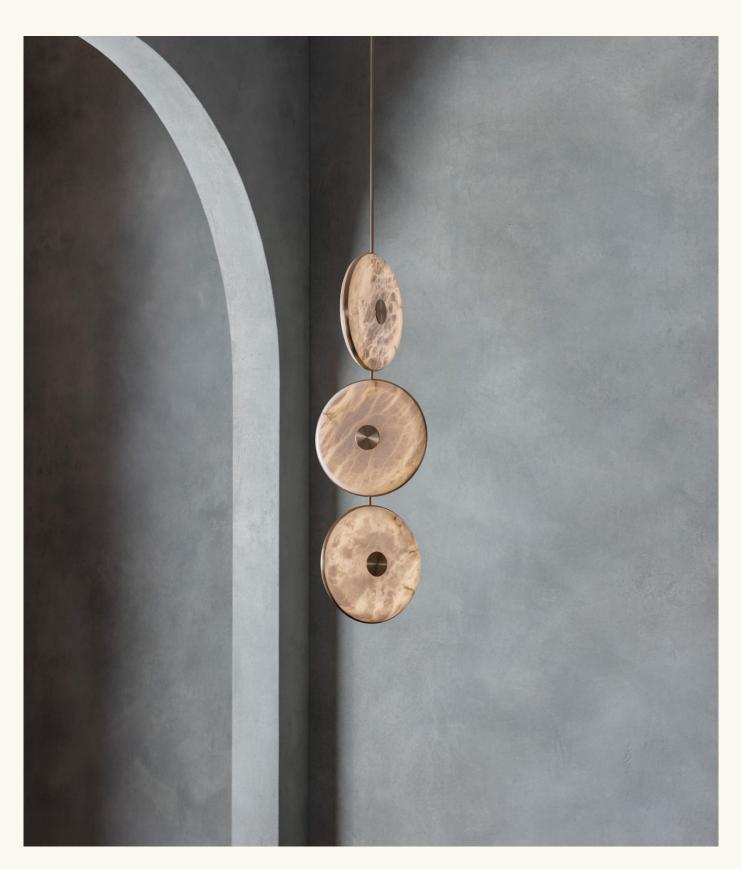

### DROP CHANDELIER 3 SMALL

#### **MATERIALS**

Brass | Alabaster

#### **DIMENSIONS**

Height to order  $| 3 \times \emptyset 260$ mm Height to order  $| 3 \times \emptyset 10.2$ in | 12kg | 26.5lbs

#### SUSPENSION

Bespoke length solid brass drop rod supplied Drop length must be specified upon order Included up to 1500mm/60in