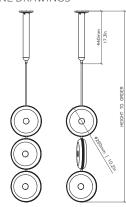

#### **DIMENSIONS**

Height to order  $| 3 \times \emptyset 260$ mm Height to order  $| 3 \times \emptyset 10.2$ in | 12kg | 26.5lbs

#### **CEILING CANOPY**

Round matching finish plate 35mm H | Ø 120mm 1.4in H | Ø 4.7in

#### SUSPENSION

Bespoke length solid brass drop rod supplied Drop length must be specified upon order Included up to 1500mm/60in

#### LINE DRAWINGS

Bottom view

#### Note:

A driver is needed due to the light source. We offer two options: a standard ceiling canopy with a remote driver or, if not possible, a brass driver housing just below the ceiling plate as shown in the drawing.