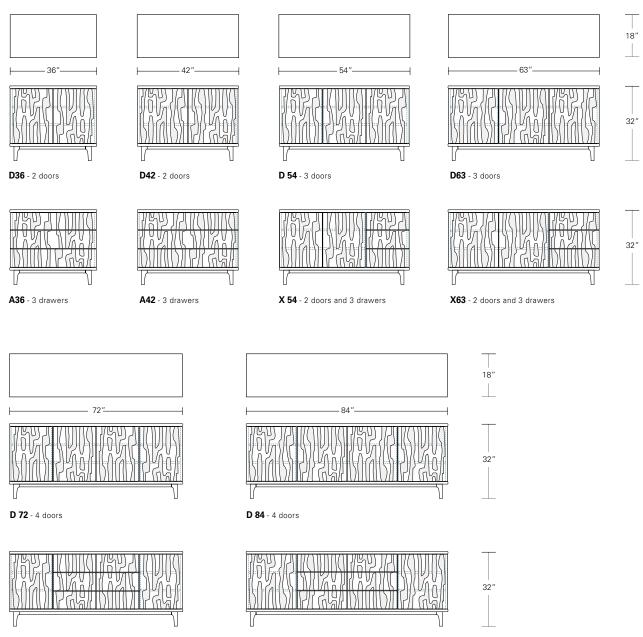

Altura Furniture, Inc. 3500 N Mississippi Avenue, Portland, OR 97227 TEL 503 288 2228 FAX 503 288 2555 WEB alturafurniture.com

X 72 - 2 doors and 3 drawers

X 84 - 2 doors and 3 drawers

|                                                         | FINISH OPTIONS                                                        |                                                                                                                                                                          |                                                                                                                                                                                                                                                                                       |
|---------------------------------------------------------|-----------------------------------------------------------------------|--------------------------------------------------------------------------------------------------------------------------------------------------------------------------|---------------------------------------------------------------------------------------------------------------------------------------------------------------------------------------------------------------------------------------------------------------------------------------|
| Astratto Casegoods:<br>Veneer top with solid wood edge. | NATURAL                                                               | STAINED                                                                                                                                                                  | ΤWO TONE                                                                                                                                                                                                                                                                              |
| Standard<br>Finishes                                    | Ash, Cherry, Mahogany, Maple,<br>Walnut, Claro Toned Walnut,<br>Oak.* | Bronze Ash, Burnt Ash, Ebonized<br>Ash, Grey Ash, Medium Cherry,<br>Dark Cherry, Medium Mahogany,<br>Ebonized Walnut, Medium Walnut,<br>Dark Walnut, Grey Walnut, Silver | Natural or Stained finishes with<br>Brown, Black or Grey Glaze                                                                                                                                                                                                                        |
|                                                         | *At additional cost.                                                  | Walnut.                                                                                                                                                                  |                                                                                                                                                                                                                                                                                       |
|                                                         |                                                                       |                                                                                                                                                                          |                                                                                                                                                                                                                                                                                       |
|                                                         |                                                                       | N A T U R A L   Standard<br>Finishes Ash, Cherry, Mahogany, Maple,<br>Walnut, Claro Toned Walnut,<br>Oak.*                                                               | NATURAL STAINED   Standard<br>Finishes Ash, Cherry, Mahogany, Maple,<br>Walnut, Claro Toned Walnut,<br>Oak.* Bronze Ash, Burnt Ash, Ebonized<br>Ash, Grey Ash, Medium Okenry,<br>Dark Cherry, Medium Mahogany,<br>Ebonized Walnut, Medium Walnut,<br>Dark Walnut, Grey Walnut, Silver |