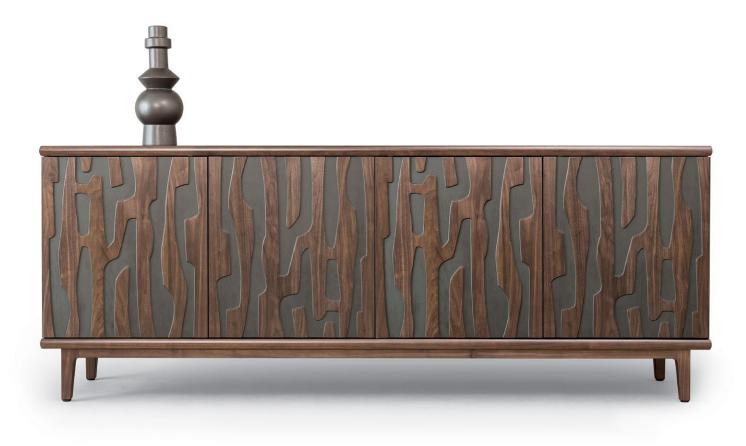

## ASTRATTO 84

84W x 18D x 32H

Shown in Grey Walnut with Grey Glaze.

The Astratto features abstract figurative forms carved into its door and drawer fronts. Profiled edges on the case and a slender solid wood base frame the cabinet's relief composition. Touch latch hardware maintains a clean, uninterrupted cabinet face. Available in a variety of sizes, configurations, woods and finishes.