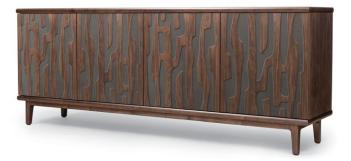

## ASTRATTO 84

84W x 18D x 32H

Shown in Grey Walnut with Grey Glaze.

The Astratto features abstract figurative forms carved into its door and drawer fronts. Profiled edges on the case and a slender solid wood base frame the cabinet's relief composition. Touch latch hardware maintains a clean, uninterrupted cabinet face. Available in a variety of sizes, configurations, woods and finishes.