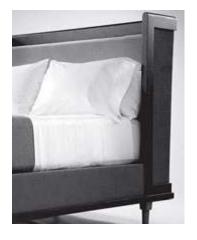

COM 16 yds COL 288 sq ft

Headboard: H 52.5"

Note: Mattress platform is 15" above finished floor Upholstered headboard, side rails & floor rails Designed to be used without boxspring Fabric must be railroaded Custom sizes available