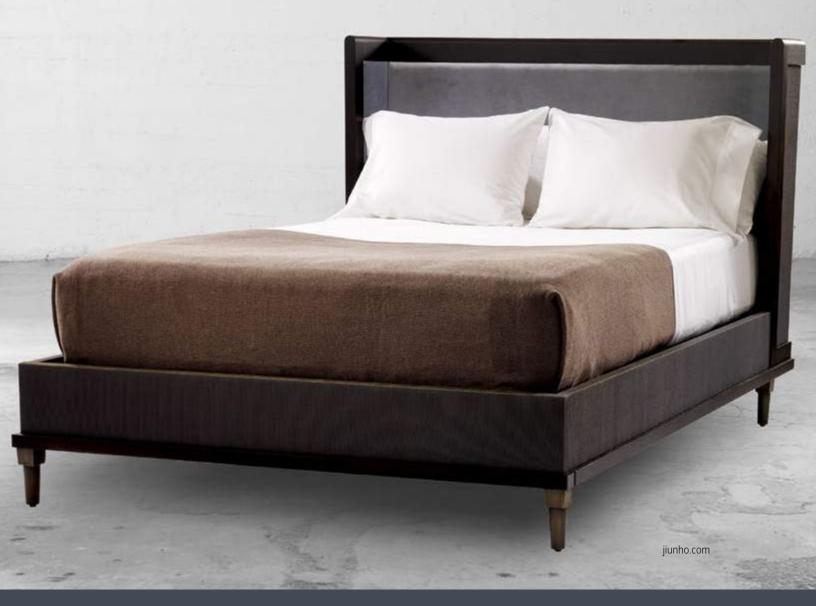

## JIUN HO

SHOWN

Wood: Walnut / Espresso Metal: Cinnamon

ARTIGNY BED

TWIN BED

BD-08-106-T

W 42" L 82" H 52.5"

COM 13 yds COL 234 sq ft

QUEEN BED
BD-08-106-Q
W 66" L 87.25" H 52.5"

**COM** 14.5 yds **COL** 261 sq ft

KING BED BD-08-106-K

**W** 84" **L** 87.25" **H** 52.5" **COM** 17.5 yds **COL** 315 sq ft

CALIFORNIA KING BED BD-08-106-CK

W 78" L 91" H 52.5"

COM 16 yds COL 288 sq ft

Headboard: H 52.5"

Note: Mattress platform is 15" above finished floor Upholstered headboard, side rails & floor rails Designed to be used without boxspring Fabric must be railroaded Custom sizes available