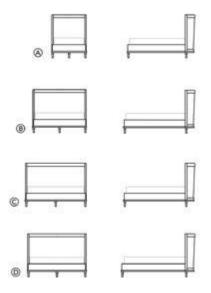

## JIUN HO

SHOWN

Wood: Walnut / Espresso Metal: Cinnamon

ARTIGNY BED

TWIN BED

BD-08-106-T

W 42" L 82" H 52.5"

COM 13 yds COL 234 sq ft

QUEEN BED
BD-08-106-Q
W 66" L 87.25" H 52.5"

**COM** 14.5 yds **COL** 261 sq ft

KING BED BD-08-106-K

**W** 84" **L** 87.25" **H** 52.5" **COM** 17.5 yds **COL** 315 sq ft

CALIFORNIA KING BED BD-08-106-CK

W 78" L 91" H 52.5"