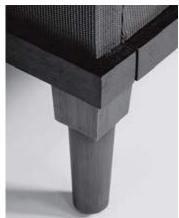

COM 16 yds COL 288 sq ft

Headboard: H 52.5"

Note: Mattress platform is 15" above finished floor Upholstered headboard, side rails & floor rails Designed to be used without boxspring Fabric must be railroaded Custom sizes available