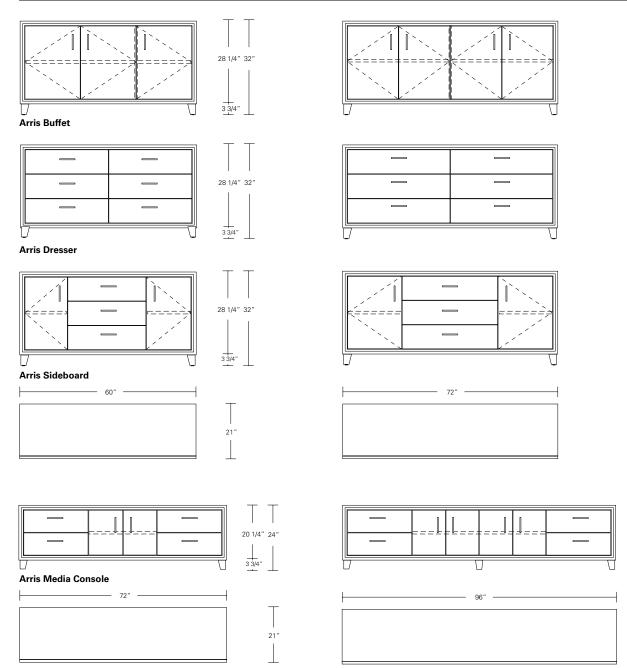

## ALTURA FURNITURE

72W x 21D x 30H 72W x 21D x 24H

ARRIS SIDEBOARD AND MEDIA CONSOLE

Shown in Cerused Burnt Ash with Satin Stainless hardware.

Named after the edge resulting from the joinery of two beveled planes, Arris Casegoods visually draw the eye into their fine craftsmanship. A variety of door and drawer combinations offer a stylish yet functional range of storage motifs.

Altura Furniture, Inc. 3500 N Mississippi Avenue, Portland, OR 97227 TEL 503 288 2228 FAX 503 288 2555 WEB alturafurniture.com

| DESCRIPTION                                                                                                                                                     |                      | FINISH OPTIONS                                                                                              |                                                                                                                       |                                                                                                                                |
|-----------------------------------------------------------------------------------------------------------------------------------------------------------------|----------------------|-------------------------------------------------------------------------------------------------------------|-----------------------------------------------------------------------------------------------------------------------|--------------------------------------------------------------------------------------------------------------------------------|
| Arris Casegoods: Veneer cabinet with profiled and mitered solid wood face frame. One adjustable shelf behind each door. Square tapered feet with levelers.      |                      | NATURAL                                                                                                     | STAINED                                                                                                               | CERUSED                                                                                                                        |
|                                                                                                                                                                 | Standard<br>Finishes | Cherry, Mahogany, Maple,<br>Walnut, Oak.                                                                    | Medium Ash, Dark Ash, Burnt<br>Ash, Ebonized Ash, Medium<br>Cherry, Dark Cherry, Medium<br>Mahogany, Ebonized Walnut, | Bleached Ash, Cerused Ash,<br>Cerused Burnt Ash, Cerused Dark<br>Ash, Cerused Mahogany, Cerused<br>Dark Mahogany, Cerused Oak, |
| Standard Options: Pocket doors, drawer inserts, vented removable back & wire management. Rectangular D pulls in dark bronze, satin or polished stainless steel. |                      |                                                                                                             | Medium Walnut, Dark Walnut,<br>Grey Walnut.                                                                           | Bleached Walnut, Cerused Walnut,<br>Cerused Grey Walnut.                                                                       |
|                                                                                                                                                                 | Custom<br>Finishes   | Figured Veneers for Fronts: Figured Ash, Bird's Eye Maple, Figured Maple.  Opaque Satin Lacquer for Fronts. |                                                                                                                       |                                                                                                                                |
| <b>Custom Orders:</b> Custom sizes, woods and finishes are available. Please request a price quotation.                                                         |                      |                                                                                                             |                                                                                                                       |                                                                                                                                |