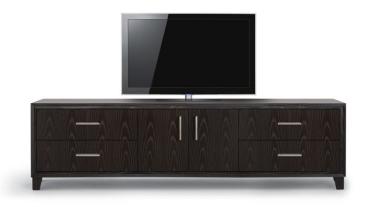

## ALTURA FURNITURE

72W x 21D x 30H 72W x 21D x 24H

ARRIS SIDEBOARD AND MEDIA CONSOLE

Shown in Cerused Burnt Ash with Satin Stainless hardware.

Named after the edge resulting from the joinery of two beveled planes, Arris Casegoods visually draw the eye into their fine craftsmanship. A variety of door and drawer combinations offer a stylish yet functional range of storage motifs.