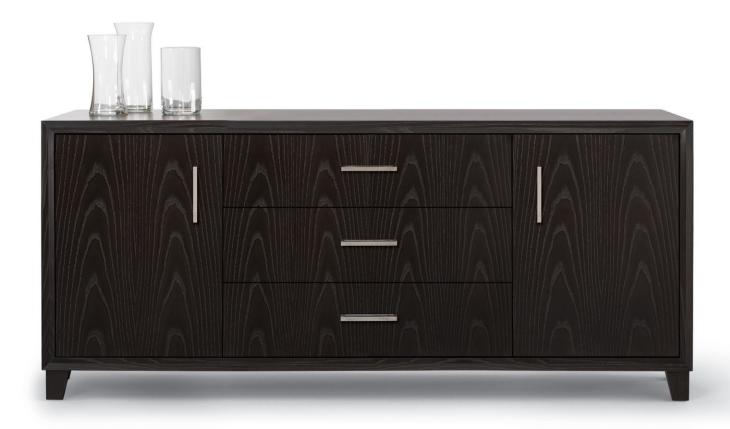

## ALTURA FURNITURE

72W x 21D x 30H 72W x 21D x 24H

ARRIS SIDEBOARD AND MEDIA CONSOLE

Shown in Cerused Burnt Ash with Satin Stainless hardware.

Named after the edge resulting from the joinery of two beveled planes, Arris Casegoods visually draw the eye into their fine craftsmanship. A variety of door and drawer combinations offer a stylish yet functional range of storage motifs.