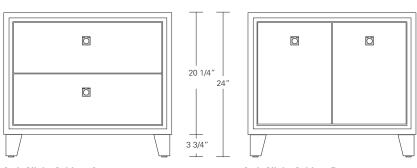

| 28" |     |
|-----|-----|
|     |     |
|     | 17" |
|     |     |

| DESCRIPTION                                                                                             |                    | FINISH OPTIONS                                |                                                                                         |                                                                            |  |
|---------------------------------------------------------------------------------------------------------|--------------------|-----------------------------------------------|-----------------------------------------------------------------------------------------|----------------------------------------------------------------------------|--|
| Arris Night Cabinet:                                                                                    |                    | NATURAL                                       | STAINED                                                                                 | CERUSED                                                                    |  |
| Veneer cabinet with profiled and mitered solid wood face frame. Square tapered feet with levelers.      | Standard Finishes  | Cherry, Mahogany, Maple,<br>Oak, Walnut.      | Medium Ash, Dark Ash, Burnt<br>Ash, Ebonized Ash, Medium<br>Cherry, Dark Cherry, Medium | Bleached Ash, Cerused Ash,<br>Cerused Dark Ash,<br>Cerused Mahogany,       |  |
| Standard Options:<br>Two drawers, bi-fold doors or one<br>drawer and open below.                        |                    |                                               | Mahogany, Ebonized Maple,<br>Medium Walnut, Dark Walnut.                                | Cerused Dark Mahogany,<br>Cerused Oak, Bleached Walnut,<br>Cerused Walnut. |  |
| Brushed nickel, brushed brass or dark bronze pulls.                                                     | Figured<br>Veneers | Figured Ash, Bird's Eye Maple, Figured Maple. |                                                                                         |                                                                            |  |
| <b>Custom Orders:</b> Custom sizes, woods and finishes are available. Please request a price quotation. | for Fronts         |                                               |                                                                                         |                                                                            |  |