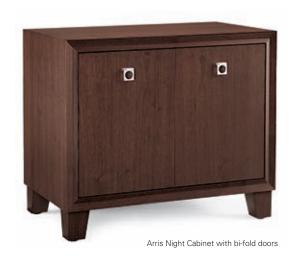

## ARRIS NIGHT CABINET

28W x 17D x 24H

Shown in Medium Walnut.

These finely crafted casegoods, named after the edge resulting from the joinery of two beveled planes, offer a unique face-frame profile and exquisite hinged, nickel-plated pulls. Available with your choice of drawers, bi-fold doors or a single drawer with open storage.

Altura Furniture, Inc. 3500 N Mississippi Avenue, Portland, OR 97227 TEL 503 288 2228 FA x 503 288 2555 WEB alturafurniture.com

Arris Night Cabinet A (two drawers)

Arris Night Cabinet B (bi-fold doors)

Arris Night Cabinet C (one drawer, open below)