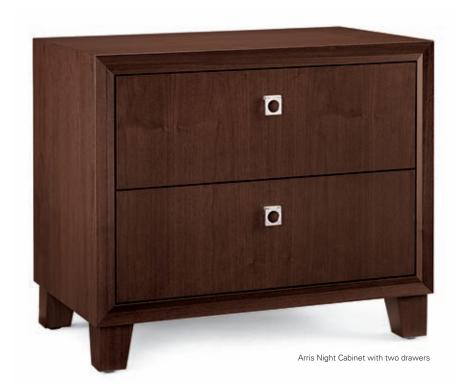

Altura Furniture, Inc. 3500 N Mississippi Avenue, Portland, OR 97227 TEL 503 288 2228 FA x 503 288 2555 WEB alturafurniture.com

Arris Night Cabinet A (two drawers)

Arris Night Cabinet B (bi-fold doors)

Arris Night Cabinet C (one drawer, open below)