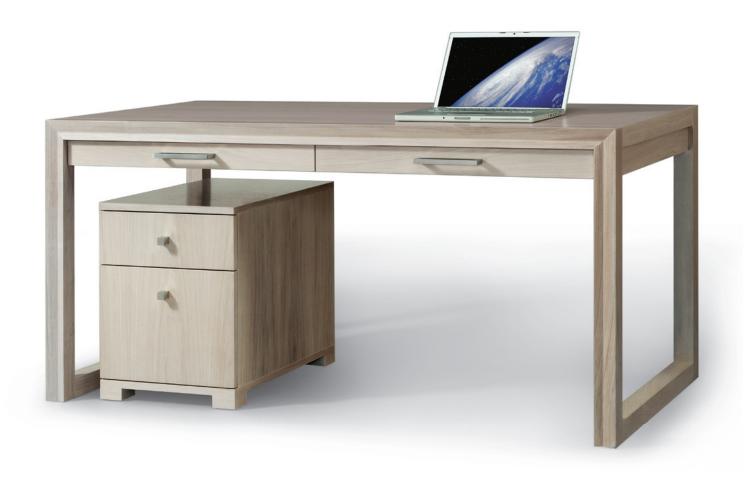

## ARRIS DESK AND PEDESTAL

60W x 30D x 29H

Shown in Bleached Walnut with Satin Stainless hardware.

The Arris is a modern table desk solution for either the executive or home office. Flexibility options like dividers keep the pencil drawers organized and matching pedestals that slide underneath add storage and filing. Arris Desks are offered in three sizes and a variety of wood finishes.