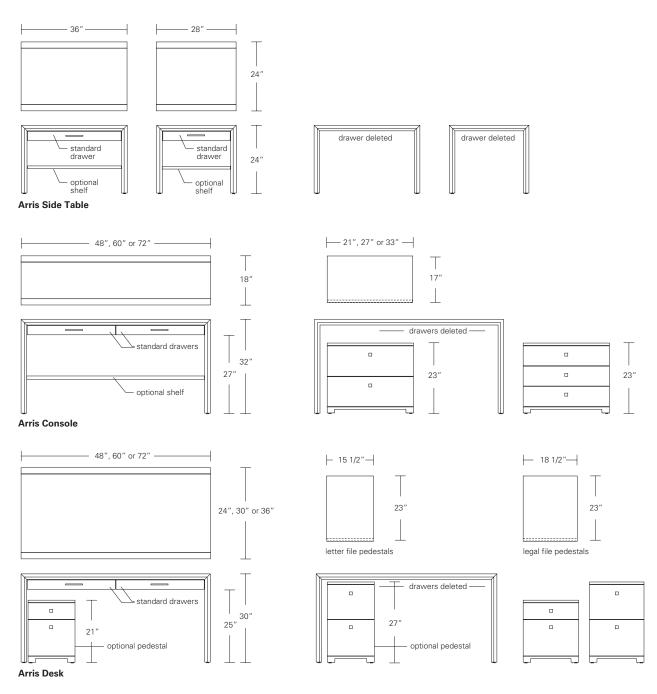

## ARRIS DESK AND PEDESTAL

60W x 30D x 29H

Shown in Bleached Walnut with Satin Stainless hardware.

The Arris is a modern table desk solution for either the executive or home office. Flexibility options like dividers keep the pencil drawers organized and matching pedestals that slide underneath add storage and filing. Arris Desks are offered in three sizes and a variety of wood finishes.