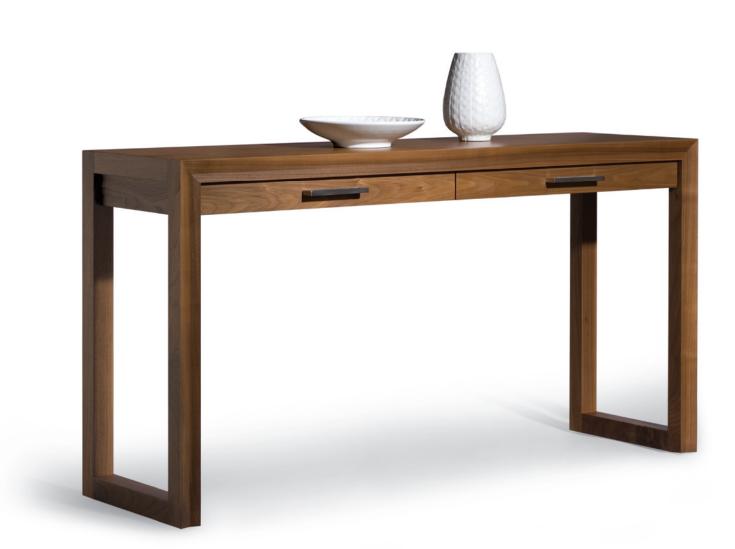

## ARRIS CONSOLE

60W x 17D x 32H

Shown in Walnut with Satin Stainless Steel hardware.

The clean modern form of the Arris Console is enhanced by its focused attention to details, most notably the mitered joining of the wood planes along its front edge. The console can be fitted with two drawers, optional dividers and a shelf.