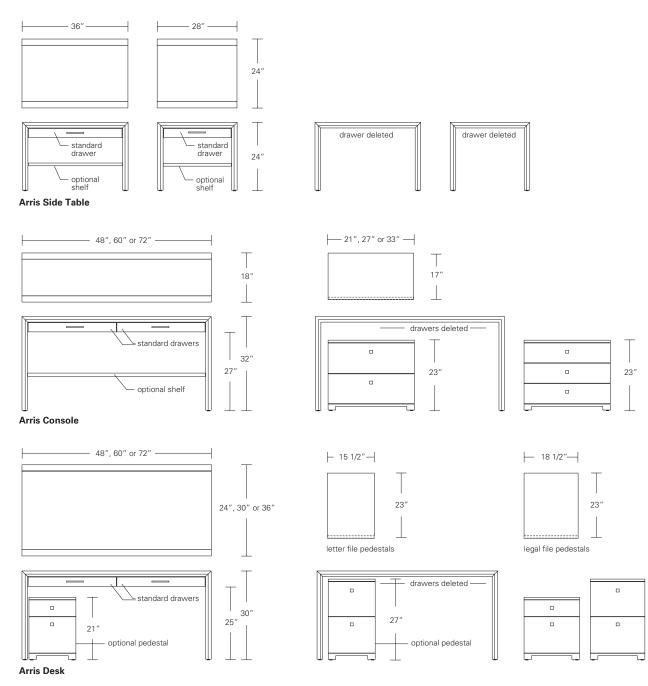

## ARRIS CONSOLE

60W x 17D x 32H

Shown in Walnut with Satin Stainless Steel hardware.

The clean modern form of the Arris Console is enhanced by its focused attention to details, most notably the mitered joining of the wood planes along its front edge. The console can be fitted with two drawers, optional dividers and a shelf.

## DENNIS MILLER NEW YORK

FINISH OPTIONS DESCRIPTION Arris Side Table, Console & Desk: NATURAL STAINED CERUSED Profiled and mitered solid wood frame Ash, Cherry, Maple, Mahogany, Medium Ash, Dark Ash, Burnt Bleached Ash, Cerused Ash, with veneer top. Levelers. Standard Walnut, Oak.\* Ash, Ebonized Ash, Medium Cerused Dark Ash, Finishes Cherry, Dark Cherry, Medium Cerused Mahogany, **Standard Options:** \*At additional cost. Mahogany, Ebonized Maple, Cerused Dark Mahogany, Drawers, drawer dividers, shelves. Dark bronze, satin or polished stainless Medium Walnut, Dark Walnut. Cerused Oak, Bleached Walnut, steel pulls. Cerused Walnut Figured Ash, Bird's Eye Maple, Figured Maple. Figured **Custom Orders:** Custom sizes, woods and finishes Veneers for are available. Please request a price Top Panel quotation. and Pedestal Fronts