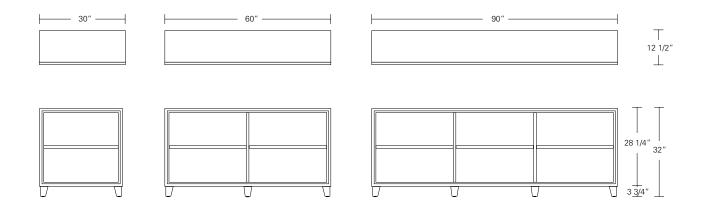

## ALTURA FURNITURE

ARRIS BOOKCASE WITH DOORS AND DRAWERS

30W x 12.5D x 88H

Shown in Cerused Burnt Ash with Satin Stainless hardware.

Named after the edge resulting from the joinery of two planes, Arris Bookcases visually draw the eye into their fine craftsmanship. A variety of wood finishes and sizes offer a stylish yet functional range of open storage solutions or add doors or drawers to enhance functionality.

Altura Furniture, Inc. 3500 N Mississippi Avenue, Portland, OR 97227 TEL 503 288 2228 FAX 503 288 2555 WEB alturafurniture.com

DENNIS MILLER NEW YORK

T 212.684.0070 dennismiller.com

Arris Book Case

| DESCRIPTION                                                                                                                                                                  |                      | FINISH OPTIONS                                                                                                |                                                                                                                       |                                                                                                                                |
|------------------------------------------------------------------------------------------------------------------------------------------------------------------------------|----------------------|---------------------------------------------------------------------------------------------------------------|-----------------------------------------------------------------------------------------------------------------------|--------------------------------------------------------------------------------------------------------------------------------|
| Arris Bookcase:<br>Veneer cabinet with profiled and<br>mitered solid wood face frame.<br>Adjustable shelves. Square tapered<br>feet with levelers.                           |                      | NATURAL                                                                                                       | STAINED                                                                                                               | CERUSED                                                                                                                        |
|                                                                                                                                                                              | Standard<br>Finishes | Cherry, Mahogany, Maple,<br>Walnut, Oak.                                                                      | Medium Ash, Dark Ash, Burnt<br>Ash, Ebonized Ash, Medium<br>Cherry, Dark Cherry, Medium<br>Mahogany, Ebonized Walnut, | Bleached Ash, Cerused Ash,<br>Cerused Burnt Ash, Cerused Dark<br>Ash, Cerused Mahogany, Cerused<br>Dark Mahogany, Cerused Oak, |
| <b>Standard Options:</b><br>Doors, drawers, glass doors, glass<br>shelves, low voltage lighting.<br>Rectangular D pull in dark bronze,<br>satin or polished stainless steel. |                      |                                                                                                               | Medium Walnut, Dark Walnut,<br>Grey Walnut.                                                                           | Bleached Walnut, Cerused Walnut<br>Cerused Grey Walnut.                                                                        |
|                                                                                                                                                                              | Custom<br>Finishes   | Figured Veneers for Fronts: Figured Ash, Bird's Eye Maple, Figured Maple.<br>Opaque Satin Lacquer for Fronts. |                                                                                                                       |                                                                                                                                |
| <b>Custom Orders:</b><br>Custom sizes, woods and finishes<br>are available. Please request a price<br>quotation.                                                             |                      |                                                                                                               |                                                                                                                       |                                                                                                                                |