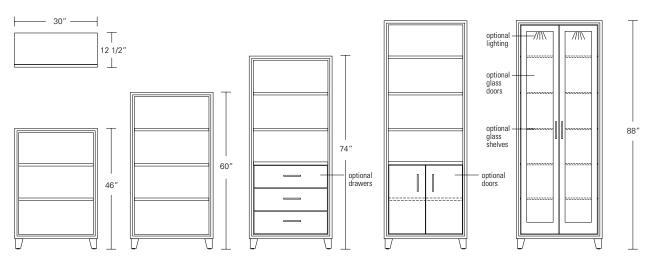

## ALTURA FURNITURE

ARRIS BOOKCASE WITH DOORS AND DRAWERS

30W x 12.5D x 88H

Shown in Cerused Burnt Ash with Satin Stainless hardware.

Named after the edge resulting from the joinery of two planes, Arris Bookcases visually draw the eye into their fine craftsmanship. A variety of wood finishes and sizes offer a stylish yet functional range of open storage solutions or add doors or drawers to enhance functionality.

Altura Furniture, Inc. 3500 N Mississippi Avenue, Portland, OR 97227 TEL 503 288 2228 FAX 503 288 2555 WEB alturafurniture.com

DENNIS MILLER NEW YORK

T 212.684.0070 dennismiller.com

Arris Book Case

| DESCRIPTION                                                                                                                                                                  |                      | FINISH OPTIONS                                                                                                |                                                                                                                       |                                                                                                                                |
|------------------------------------------------------------------------------------------------------------------------------------------------------------------------------|----------------------|---------------------------------------------------------------------------------------------------------------|-----------------------------------------------------------------------------------------------------------------------|--------------------------------------------------------------------------------------------------------------------------------|
| Arris Bookcase:<br>Veneer cabinet with profiled and<br>mitered solid wood face frame.<br>Adjustable shelves. Square tapered<br>feet with levelers.                           |                      | NATURAL                                                                                                       | STAINED                                                                                                               | CERUSED                                                                                                                        |
|                                                                                                                                                                              | Standard<br>Finishes | Cherry, Mahogany, Maple,<br>Walnut, Oak.                                                                      | Medium Ash, Dark Ash, Burnt<br>Ash, Ebonized Ash, Medium<br>Cherry, Dark Cherry, Medium<br>Mahogany, Ebonized Walnut, | Bleached Ash, Cerused Ash,<br>Cerused Burnt Ash, Cerused Dark<br>Ash, Cerused Mahogany, Cerused<br>Dark Mahogany, Cerused Oak, |
| <b>Standard Options:</b><br>Doors, drawers, glass doors, glass<br>shelves, low voltage lighting.<br>Rectangular D pull in dark bronze,<br>satin or polished stainless steel. |                      |                                                                                                               | Medium Walnut, Dark Walnut,<br>Grey Walnut.                                                                           | Bleached Walnut, Cerused Walnut<br>Cerused Grey Walnut.                                                                        |
|                                                                                                                                                                              | Custom<br>Finishes   | Figured Veneers for Fronts: Figured Ash, Bird's Eye Maple, Figured Maple.<br>Opaque Satin Lacquer for Fronts. |                                                                                                                       |                                                                                                                                |
| <b>Custom Orders:</b><br>Custom sizes, woods and finishes<br>are available. Please request a price<br>quotation.                                                             |                      |                                                                                                               |                                                                                                                       |                                                                                                                                |