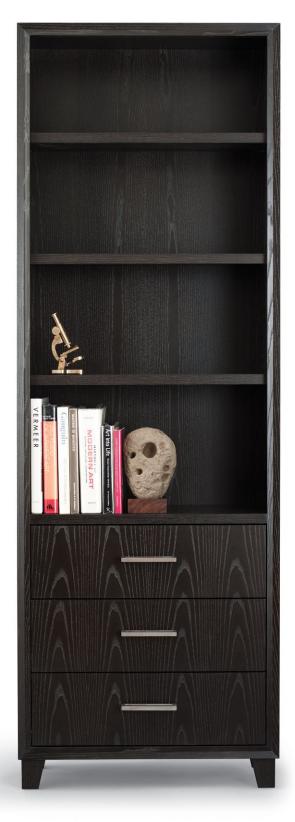

## ALTURA FURNITURE

ARRIS BOOKCASE WITH DOORS AND DRAWERS

30W x 12.5D x 88H

Shown in Cerused Burnt Ash with Satin Stainless hardware.

Named after the edge resulting from the joinery of two planes, Arris Bookcases visually draw the eye into their fine craftsmanship. A variety of wood finishes and sizes offer a stylish yet functional range of open storage solutions or add doors or drawers to enhance functionality.