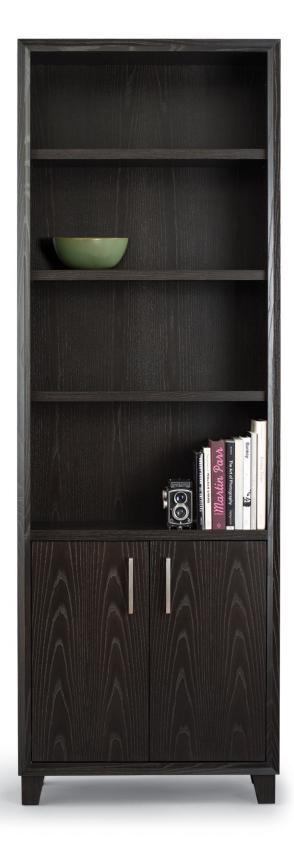

## ALTURA FURNITURE

ARRIS BOOKCASE WITH DOORS AND DRAWERS

30W x 12.5D x 88H

Shown in Cerused Burnt Ash with Satin Stainless hardware.

Named after the edge resulting from the joinery of two planes, Arris Bookcases visually draw the eye into their fine craftsmanship. A variety of wood finishes and sizes offer a stylish yet functional range of open storage solutions or add doors or drawers to enhance functionality.