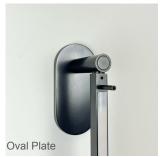

The Sconceoffers both beauty and adaptability with its meticulously hand-crafted design. Can be mounted vertically or horizontally with various attachment plates to meet your specific conditions. Also can be ordered as a direct-wired or plug-in fixture, this piece is perfect for spaces requiring flexibility and elegance.

# **REMARKS**

- -Please specify the preferred mounting plate as shown above.
- -Fixture can be installed vertically or horizontally, with glass facing in or out.
- -Handle with care during installation.
- -For indoor dry applications only.
- -12 week lead time standard. If you need a rush order just give us a call and we will do our best to accommodate.
- -Need a custom finish, glass, or configuration? We're here to discuss your project and design a solution tailored to your space.
- -Please let us know if you need help specifying.