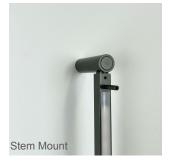

# **REMARKS**

- -Please specify the preferred mounting plate as shown above.
- -Fixture can be installed vertically or horizontally, with glass facing in or out.
- -Handle with care during installation.
- -For indoor dry applications only.
- -12 week lead time standard. If you need a rush order just give us a call and we will do our best to accommodate.
- -Need a custom finish, glass, or configuration? We're here to discuss your project and design a solution tailored to your space.
- -Please let us know if you need help specifying.