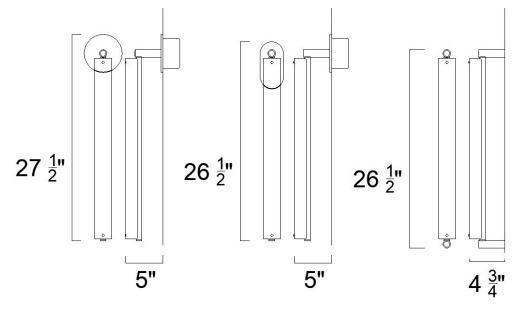

### DIMENSIONS: 24" h x 2 1/2" w

With shade facing out 5" d. and 2 3/4" clr. to wall. With shade facing wall 3 3/4" d and 1 1/6" clr. To wall.