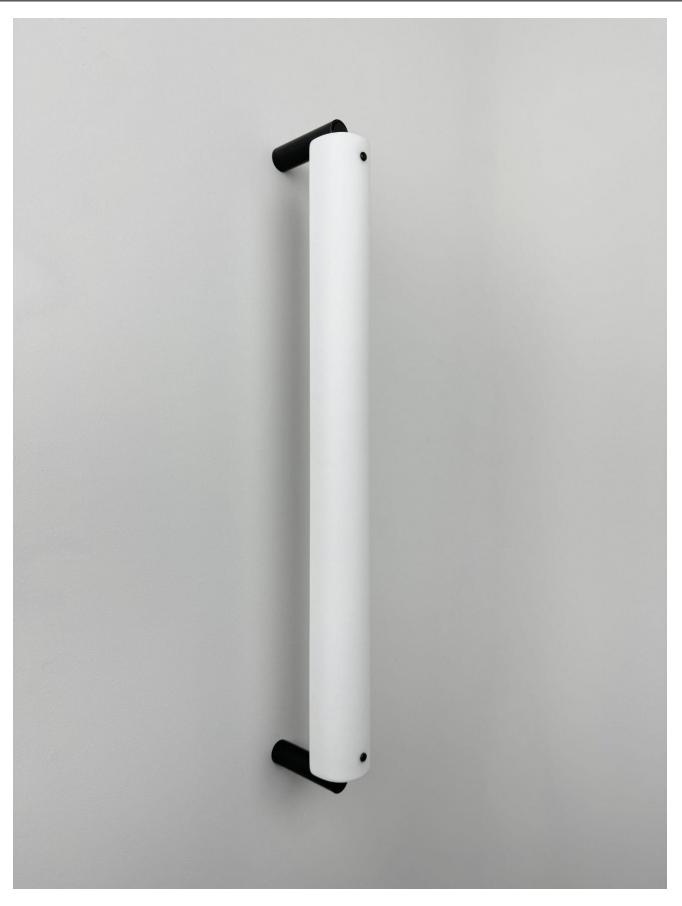

The Sconceoffers both beauty and adaptability with its meticulously hand-crafted design. Can be mounted vertically or horizontally with various attachment plates to meet your specific conditions. Also can be ordered as a direct-wired or plug-in fixture, this piece is perfect for spaces requiring flexibility and elegance.

### DIMENSIONS: 24" h x 2 1/2" w

With shade facing out 5" d. and 2 3/4" clr. to wall. With shade facing wall 3 3/4" d and 1 1/6" clr. To wall.