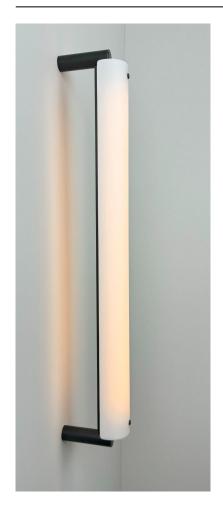

The Sconceoffers both beauty and adaptability with its meticulously hand-crafted design. Can be mounted vertically or horizontally with various attachment plates to meet your specific conditions. Also can be ordered as a direct-wired or plug-in fixture, this piece is perfect for spaces requiring flexibility and elegance.

# CHOOSE THE GLASS COLOR:

- Snow (pictured)
- Cloud
- Vapor

Glass shades are hand shaped and sandblasted to a matte finish and subject to slight variations.

#### ILLUMINATION:

LED Linear Strip 24VDC 2700K 90+CRI 3000K and Dim to Warm Available Dimmable with LED compatible dimmers.