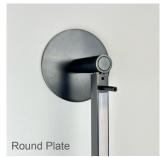

The Sconceoffers both beauty and adaptability with its meticulously hand-crafted design. Can be mounted vertically or horizontally with various attachment plates to meet your specific conditions. Also can be ordered as a direct-wired or plug-in fixture, this piece is perfect for spaces requiring flexibility and elegance.

# **REMARKS**

- -Please specify the preferred mounting plate as shown above.
- -Fixture can be installed vertically or horizontally, with glass facing in or out.
- -Handle with care during installation.
- -For indoor dry applications only.
- -12 week lead time standard. If you need a rush order just give us a call and we will do our best to accommodate.
- -Need a custom finish, glass, or configuration? We're here to discuss your project and design a solution tailored to your space.
- -Please let us know if you need help specifying.