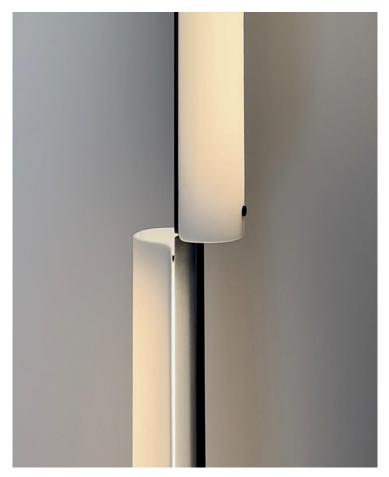

#### MATERIALS:

Solid Brass, Steel and Kiln Formed Glass

WEIGHT: 9 pounds CHOOSE THE METAL FINISH:

O Oil Rubbed Bronze (pictured)

Aged Bronze

SPECIAL ORDER FINISHES (25 % UP-CHARGE)

O Polished Brass

Polished Nickel

#### **CHOOSE THE GLASS COLOR:**

Snow (pictured)

Cloud

Vapor

Glass shades are hand shaped and sandblasted to a matte finish and subject to slight variations.