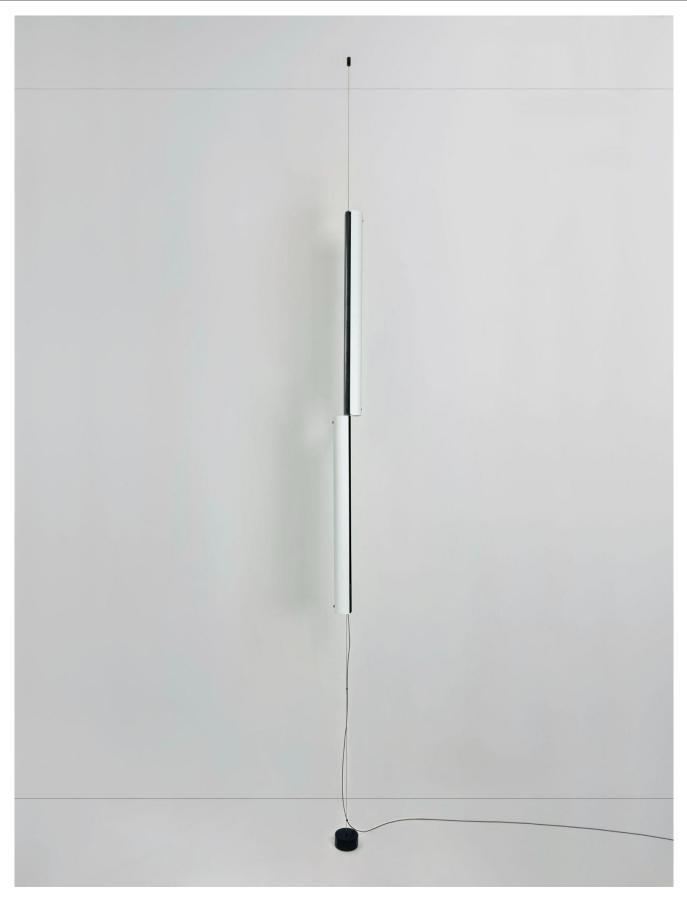

### **DESCRIPTION:**

The Arcus collection has been developed with configuration and customization in mind. It utilizes a modular linear LED body available 16", 24" and 32" lengths that allow the user to configure the fixture with supporting attachment components to fit the specific intended use. The Arcus collection can accommodate table, floor, wall, and ceiling applications.

The Floor Cable Lamp Lamp offers both beauty and adaptability with its meticulously hand-crafted design. This floor-to-ceiling plug-in fixture is modular allowing you to customize it to your space. The dimmable LED lighting provides the perfect lighting solution where hardwiring isn't an

DIMENSIONS: 48" h x 4" w x 2 1/2" d

#### WATTAGE:

22 watts

- -The light module can be raised and lowered using a plunger on top of the post. Adjust height with care.
- -Floor weight provided with fixture.
- -Ensure attachment point for top cable at ceiling is securely installed. Handle with care during installation.
- -For indoor dry applications only.
- -12 week lead time standard. If you need a rush order just give us a call and we will do our best to accommodate.
- -Need a custom finish, glass, or configuration? We're here to discuss your project and design a solution tailored to your space.
- -Please let us know if you need help specifying.