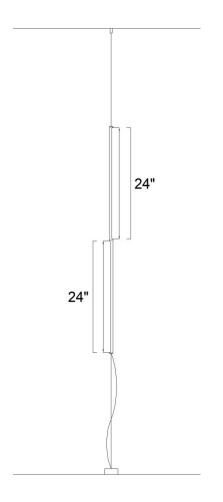

### **DESCRIPTION:**

The Arcus collection has been developed with configuration and customization in mind. It utilizes a modular linear LED body available 16", 24" and 32" lengths that allow the user to configure the fixture with supporting attachment components to fit the specific intended use. The Arcus collection can accommodate table, floor, wall, and ceiling applications.

DIMENSIONS: 48" h x 4" w x 2 1/2" d

#### WATTAGE:

22 watts

- -The light module can be raised and lowered using a plunger on top of the post. Adjust height with care.
- -Floor weight provided with fixture.
- -Ensure attachment point for top cable at ceiling is securely installed. Handle with care during installation.
- -For indoor dry applications only.
- -12 week lead time standard. If you need a rush order just give us a call and we will do our best to accommodate.
- -Need a custom finish, glass, or configuration? We're here to discuss your project and design a solution tailored to your space.
- -Please let us know if you need help specifying.