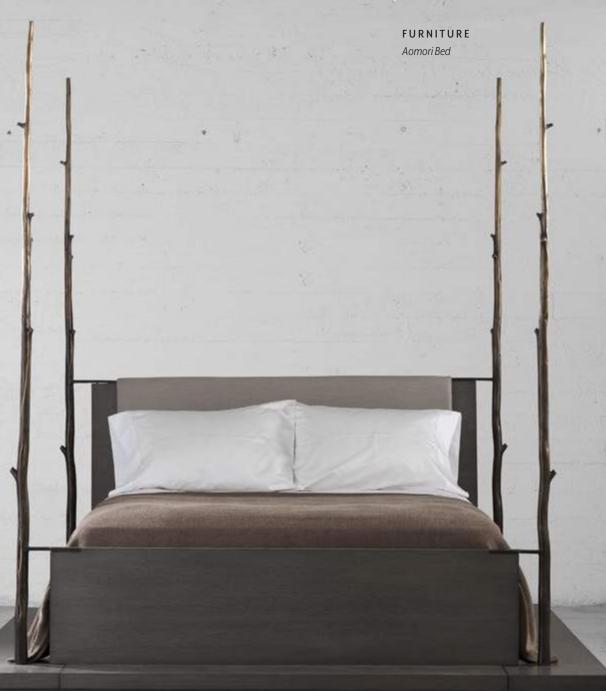

## JIUN HO

SHOWN

Wood: Oak / Ashen

Posts: cast-bronze with Patina Bronze finish

Note: All fabric must be minimum 56" width and railroaded to avoid middle seam line
Designed to be used without boxspring

Headboard: **H** 40.75" Footboard: **L** 18.25"

Mattress Platform: H 11" above finished floor

AOMORI BED

QUEEN WITHOUT PLATFORM BD-15-107-Q

**L** 94.5" **W** 81.25" **H** 91.75"

QUEEN WITH PLATFORM BD-15-107-Q-PLFTM

L 100.25" W 89" H 91.75"

DETACHABLE UPHOLSTERED HEADBOARD PAD

BD-15-107-Q-PAD

COM 5 yds COL 90 sq ft

KING WITHOUT PLATFORM

BD-15-107-K

**L** 94.5" **W** 81.25" **H** 91.75"

KING WITH PLATFORM

BD-15-107-K-PLFTM

**L** 100.25" **W** 105" **H** 91.75"