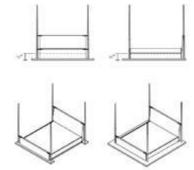

Mattress Platform: H 11" above finished floor

AOMORI BED

QUEEN WITHOUT PLATFORM BD-15-107-Q

**L** 94.5" **W** 81.25" **H** 91.75"

QUEEN WITH PLATFORM BD-15-107-Q-PLFTM

L 100.25" W 89" H 91.75"

DETACHABLE UPHOLSTERED HEADBOARD PAD

BD-15-107-Q-PAD

COM 5 yds COL 90 sq ft

KING WITHOUT PLATFORM

BD-15-107-K

**L** 94.5" **W** 81.25" **H** 91.75"

KING WITH PLATFORM

BD-15-107-K-PLFTM

**L** 100.25" **W** 105" **H** 91.75"

DETACHABLE UPHOLSTERED HEADBOARD PAD

BD-15-107-K-PAD

COM 8.5 yds COL 153 sq ft

CALIFORNIA KING WITHOUT PLATFORM

BD-15-107-CK

**L** 98.5" **W** 93.25" **H** 91.75"

CALIFORNIA KING WITH PLATFORM

BD-15-107-CK-PLFTM

L 104.25" W 101" H 91.75"

DETACHABLE UPHOLSTERED HEADBOARD PAD

BD-15-107-CK-PAD

COM 8.5 yds COL 153 sq ft

DENNIS MILLER ASSOCIATES

200 Lexington Avenue Suite 1210 New York, NY 10016 212.684.0070 Fax.212.684.0776 www.dennismiller.com