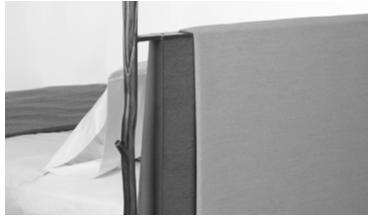

## JIUN HO

SHOWN

Wood: Oak / Ashen

Posts: cast-bronze with Patina Bronze finish

Note: All fabric must be minimum 56" width and railroaded to avoid middle seam line
Designed to be used without boxspring

Headboard: **H** 40.75" Footboard: **L** 18.25"

BD-15-107-Q-PAD

COM 5 yds COL 90 sq ft

KING WITHOUT PLATFORM

BD-15-107-K

**L** 94.5" **W** 81.25" **H** 91.75"

KING WITH PLATFORM

BD-15-107-K-PLFTM

**L** 100.25" **W** 105" **H** 91.75"