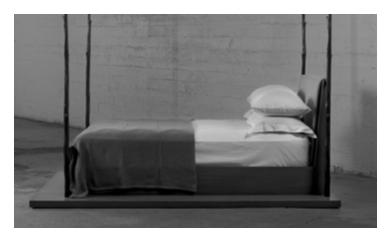

Mattress Platform: H 11" above finished floor

AOMORI BED

QUEEN WITHOUT PLATFORM BD-15-107-Q

**L** 94.5" **W** 81.25" **H** 91.75"

QUEEN WITH PLATFORM BD-15-107-Q-PLFTM

L 100.25" W 89" H 91.75"

DETACHABLE UPHOLSTERED HEADBOARD PAD

BD-15-107-Q-PAD

COM 5 yds COL 90 sq ft

KING WITHOUT PLATFORM

BD-15-107-K

**L** 94.5" **W** 81.25" **H** 91.75"

KING WITH PLATFORM

BD-15-107-K-PLFTM

**L** 100.25" **W** 105" **H** 91.75"