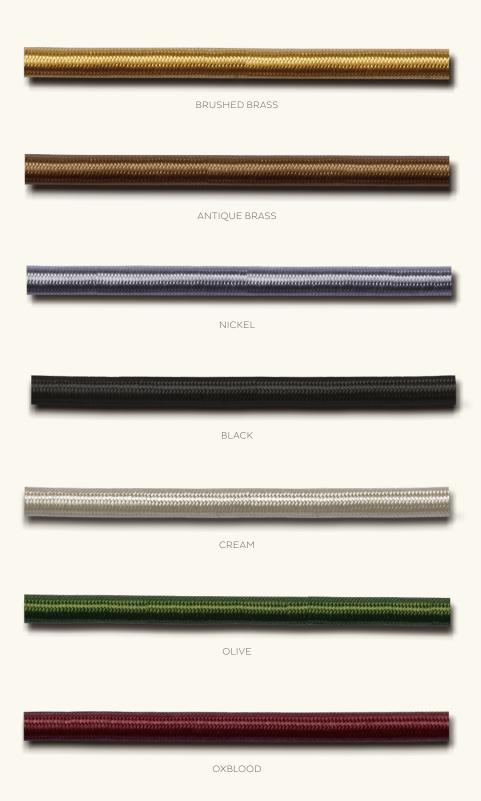

# STONE

ALABASTER

Cable options for table and floor lamps and selected pendants.