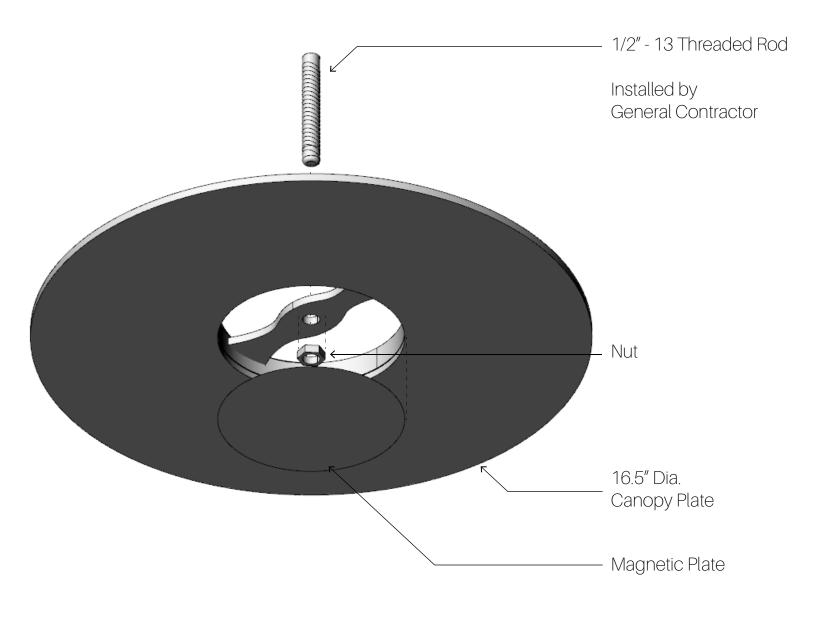

## **CEILING CANOPY INSTALLATION**

all parts below included

## SERENA CHANDELIER

DIMENSIONS: 60 W x 60 D x 25 H MIN IN

152 W x 152 D x 64 H MIN CM

16.5 DIA x .5 W IN Canopy

42 DIA x 1 W CM

Height determined by designer. Over 48" overall height includes

additional charges.