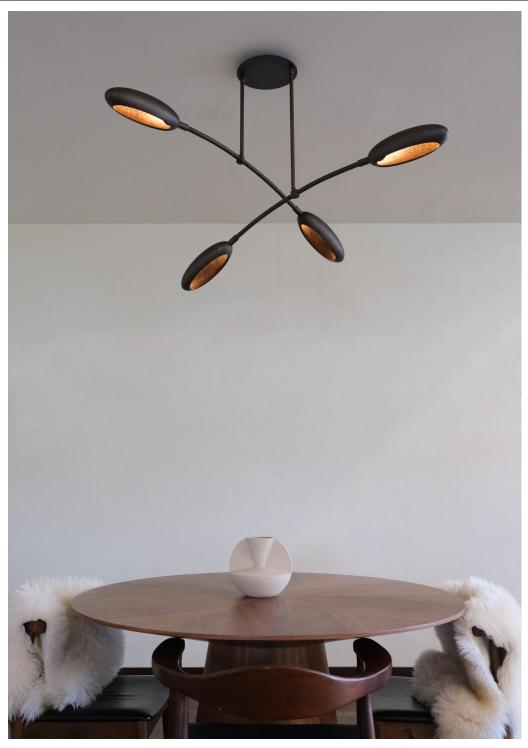

SERENA CHANDELIER

**DESIGN** 

The Serena Chandelier is a sculpture of a moment in time: the sway of seed pods in nature. The carved elliptical ends illuminate both the room and the imagination. The organic shape is inspired by renewal yet crafted with bronze as a balance of the fleeting and eternal.

FINISHES Matte Antique bronze exterior & Hammered Raw Bronze Interior