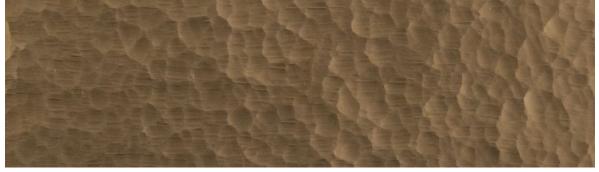

FINISHES Matte Antique bronze exterior & Hammered Raw Bronze Interior

## HILLIARD

STANDARD FINISHES AVAILABLE

CONTACT INFO@HILLIARDLAMPS.COM FOR CUSTOM REQUESTS

**EXTERIOR** MATTE ANTIQUE BRONZE

**INTERIOR** HAMMERED RAW BRONZE