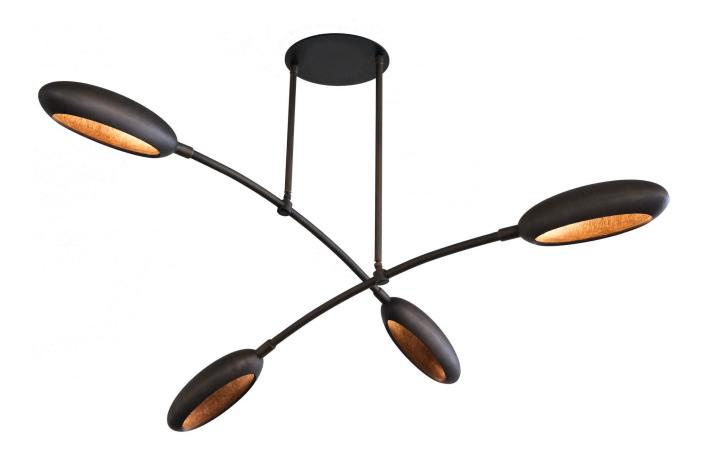

SERENA CHANDELIER

**DESIGN** 

The Serena Chandelier is a sculpture of a moment in time: the sway of seed pods in nature. The carved elliptical ends illuminate both the room and the imagination. The organic shape is inspired by renewal yet crafted with bronze as a balance of the fleeting and eternal.

FINISHES Matte Antique bronze exterior & Hammered Raw Bronze Interior

Each fixture is hand crafted, signed,

and numbered in Arcata, CA