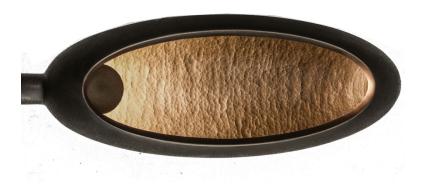

SERENA CHANDELIER

**DESIGN** 

The Serena Chandelier is a sculpture of a moment in time: the sway of seed pods in nature. The carved elliptical ends illuminate both the room and the imagination. The organic shape is inspired by renewal yet crafted with bronze as a balance of the fleeting and eternal.

FINISHES Matte Antique bronze exterior & Hammered Raw Bronze Interior

## HILLIARD

STANDARD FINISHES AVAILABLE

CONTACT INFO@HILLIARDLAMPS.COM FOR CUSTOM REQUESTS

**EXTERIOR** MATTE ANTIQUE BRONZE

**INTERIOR** HAMMERED RAW BRONZE