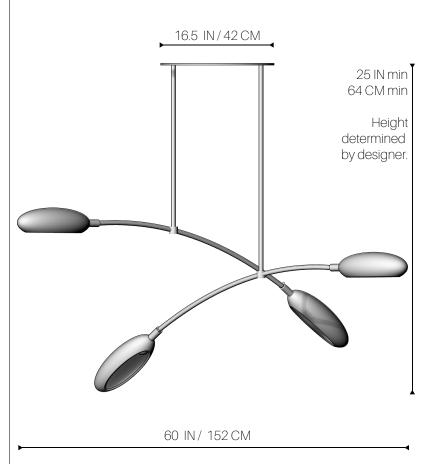

## SERENA CHANDELIER

DIMENSIONS: 60 W x 60 D x 25 H MIN IN

152 W x 152 D x 64 H MIN CM

16.5 DIA x .5 W IN Canopy

42 DIA x 1 W CM

Height determined by designer. Over 48" overall height includes

additional charges.