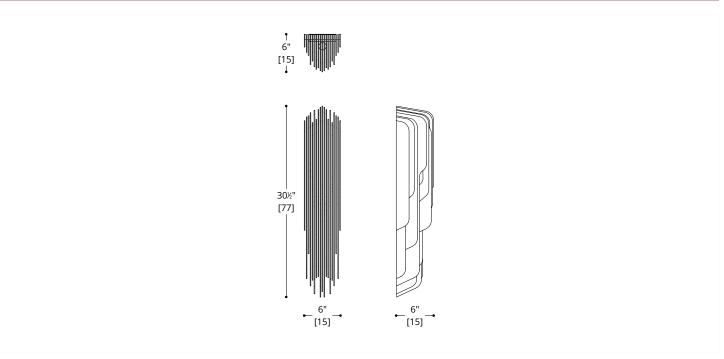

## WESLEY SCONCE

FINISH Hand Patinated Metal

LED: 2700K Warm white Driver included

NOTES: PLEASE CONFIRM DETAILS OF THIS TEAR SHEET WITH YOUR LOCAL SALES ASSOCIATE.

Alexander Purcell Rodrigues Design reserves the right to make technological and aesthetic improvements to its models, including changes to the sizes and materials, without notice. The technical drawings do not define the details of the product. The measurements shown are indicative and may undergo changes. In particular, the dimensions relevant to the padded parts are subject to usage tolerances over time caused by the normal adjustment of the padding. For specific information, please contact us directly or the dealer closest to you.