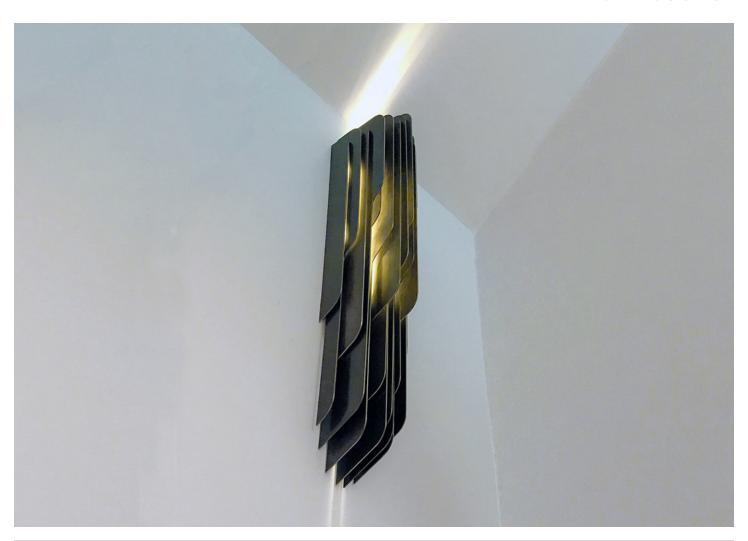

## WESLEY SCONCE

## WESLEY SCONCE

FINISH Hand Patinated Metal

LED: 2700K Warm white Driver included

NOTES: PLEASE CONFIRM DETAILS OF THIS TEAR SHEET WITH YOUR LOCAL SALES ASSOCIATE.

Alexander Purcell Rodrigues Design reserves the right to make technological and aesthetic improvements to its models, including changes to the sizes and materials, without notice. The technical drawings do not define the details of the product. The measurements shown are indicative and may undergo changes. In particular, the dimensions relevant to the padded parts are subject to usage tolerances over time caused by the normal adjustment of the padding. For specific information, please contact us directly or the dealer closest to you.