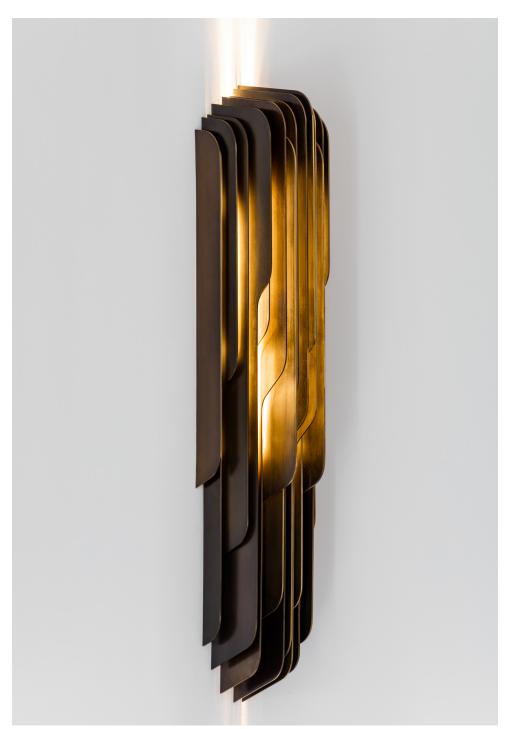

## WESLEY SCONCE

## WESLEY SCONCE

FINISH Hand Patinated Metal

LED: 2700K Warm white Driver included

NOTES: PLEASE CONFIRM DETAILS OF THIS TEAR SHEET WITH YOUR LOCAL SALES ASSOCIATE.

Alexander Purcell Rodrigues Design reserves the right to make technological and aesthetic improvements to its models, including changes to the sizes and materials, without notice. The technical drawings do not define the details of the product. The measurements shown are indicative and may undergo changes. In particular, the dimensions relevant to the padded parts are subject to usage tolerances over time caused by the normal adjustment of the padding. For specific information, please contact us directly or the dealer closest to you.