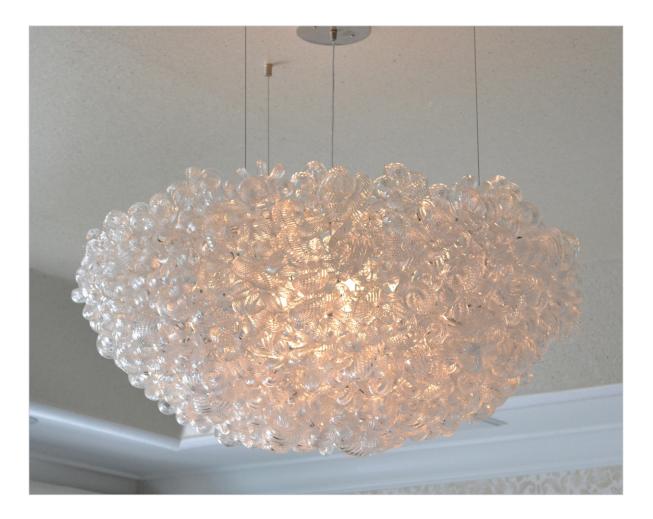

## KNOTTED PENDANT

This design's deeply layered texture interweaves and ties the glass into a bundle of "knots". The ribbed knots are made with an unconventional hot glass process of coiling and twisting the glass into individual knots. The effect is richly textural. Suspended from cable or rod from a 5" dia. ceiling canopy.

SHOWN: 38"Dia. x 15"H. Interior frame powder coated glossy white.

METAL FINISH OPTIONS: Polished Stainless, Brushed Stainless, Brushed Brass, Antique Brass, Dark Bronze ILLUMINATION: 3x Med. Base 100w equivalent LED, 2700K, Dimmable.

> Available in 24", 30" and 38" diameters. See glass color list for options.