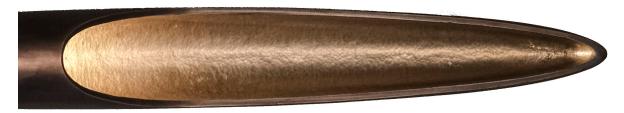

FINISHES Matte Antique Bronze exterior & Hammered Raw Bronze Interior

**TYPHA SCONCE** 

DIMENSIONS: 56 L x 5 W x 4 D IN

142 L x 13 W x 10 D CM

WEIGHT: APPROX 22 LBS

VOLTAGE: 120v standard / 240 available

UL DAMP LISTED/ CE AVAILABLE

## HILLIARD

STANDARD FINISHES AVAILABLE, CONTACT INFO@HILLIARDLAMPS.COM FOR CUSTOM REQUESTS

**EXTERIOR** MATTE ANTIQUE BRONZE

**INTERIOR** HAMMERED RAW BRONZE