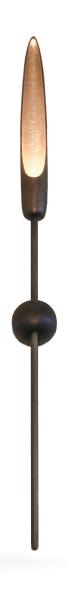

TYPHA SCONCE

DESIGN

The Typha sconce embodies the essence of stretching tall grass with its sleek design standing as a symbol of strength. The dynamic interplay between light and nature, it captures the radiance of sunlight filtering through blades of grass, infusing the space with a warm, inviting glow. The Typha serves as both a functional up light and a striking artistic statement, bringing the beauty of the natural world indoors.

FINISHES Matte Antique Bronze exterior & Hammered Raw Bronze Interior

**TYPHA SCONCE** 

DIMENSIONS: 56 L x 5 W x 4 D IN

142 L x 13 W x 10 D CM

WEIGHT: APPROX 22 LBS

VOLTAGE: 120v standard / 240 available

UL DAMP LISTED/ CE AVAILABLE

LAMPING: (1) 6w DIMMABLE LED BULB

120V: G9 candelabra LED 240V: G9 candelabra LED

Each fixture is hand crafted, signed,

and numbered in Arcata, CA