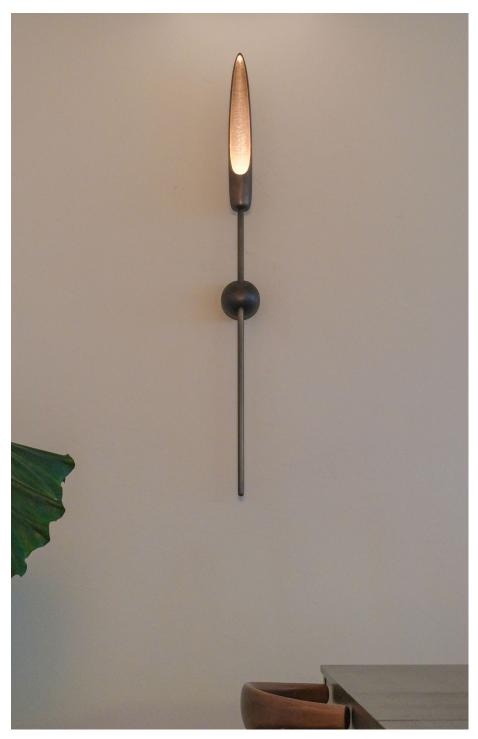

TYPHA SCONCE

DESIGN

The Typha sconce embodies the essence of stretching tall grass with its sleek design standing as a symbol of strength. The dynamic interplay between light and nature, it captures the radiance of sunlight filtering through blades of grass, infusing the space with a warm, inviting glow. The Typha serves as both a functional up light and a striking artistic statement, bringing the beauty of the natural world indoors.

FINISHES Matte Antique Bronze exterior & Hammered Raw Bronze Interior

**TYPHA SCONCE** 

DIMENSIONS: 56 L x 5 W x 4 D IN

142 L x 13 W x 10 D CM

WEIGHT: APPROX 22 LBS

VOLTAGE: 120v standard / 240 available

UL DAMP LISTED/ CE AVAILABLE

## HILLIARD

Typha Sconce