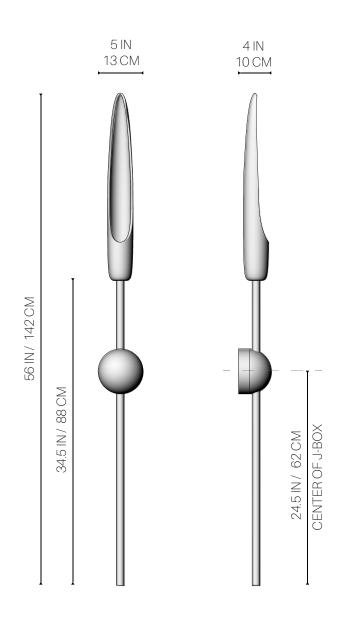

FINISHES Matte Antique Bronze exterior & Hammered Raw Bronze Interior

**TYPHA SCONCE** 

DIMENSIONS: 56 L x 5 W x 4 D IN

142 L x 13 W x 10 D CM

WEIGHT: APPROX 22 LBS

VOLTAGE: 120v standard / 240 available

UL DAMP LISTED/ CE AVAILABLE