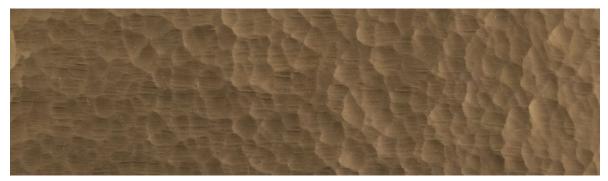

FINISHES Matte Antique Bronze exterior & Hammered Raw Bronze Interior

**TYPHA SCONCE** 

DIMENSIONS: 56 L x 5 W x 4 D IN

142 L x 13 W x 10 D CM

WEIGHT: APPROX 22 LBS

VOLTAGE: 120v standard / 240 available

UL DAMP LISTED/ CE AVAILABLE

## HILLIARD

STANDARD FINISHES AVAILABLE, CONTACT INFO@HILLIARDLAMPS.COM FOR CUSTOM REQUESTS

**EXTERIOR** MATTE ANTIQUE BRONZE

**INTERIOR** HAMMERED RAW BRONZE