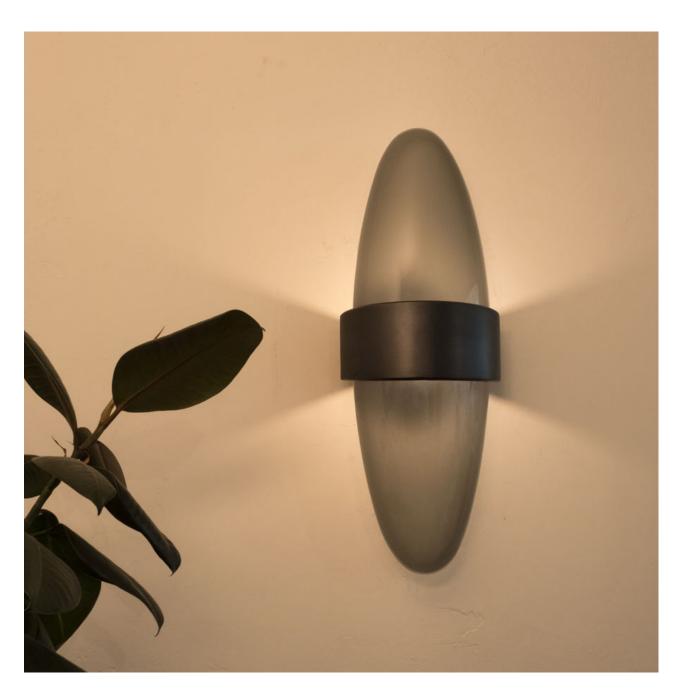

## SOPHIA SCONCE

DESIGN: The Sophia sconce features a kiln formed ellipse of glass inspired by

the path of the moon. The glass shade is cradled by hand-casted

bronze frame that wraps the shade as if stitched in leather.

The harmonious blend of materials creates an elegant and grounded

statement piece inspired by the sky and the plains.

FINISHES SHOWN: Brushed Antique Bronze and White Glass,

additional finishes available.

## HILLIARD

LARGE SOPHIA SCONCE