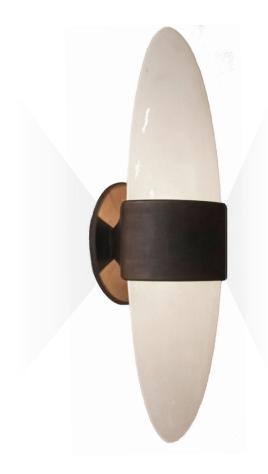

## SOPHIA SCONCE

DESIGN: The Sophia sconce features a kiln formed ellipse of glass inspired by

the path of the moon. The glass shade is cradled by hand-casted

bronze frame that wraps the shade as if stitched in leather.

The harmonious blend of materials creates an elegant and grounded

statement piece inspired by the sky and the plains.

FINISHES SHOWN: Brushed Antique Bronze and White Glass,

additional finishes available.

## HILLIARD

LARGE SOPHIA SCONCE