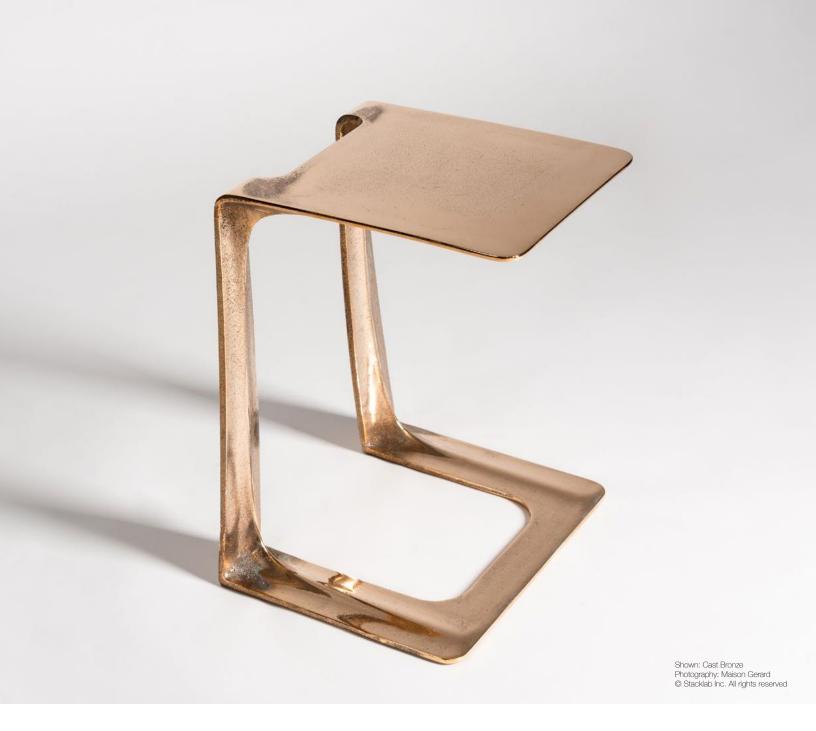

# **Garrison** | 103-133

The most recent addition to the Garrison Series is a solid bronze variant of the initial award-winning design conceived in early 2015. The Garrison is a sculptural casting intended for use as a stool or side table, derived from state-of-the-art digital design and fabrication technology.

Honouring central-eastern Canada's manufacturing heritage, the Garrison was cast in sand- the same process used to produce machine parts for heavy industry. The sand-casting process produces faintly perceptible irregularities that enhance the Garrison's tactile appeal.

## **Dimensions**

• 16" W x 14" D x 18" H

#### **Materials & Finishes**

· Cast Bronze with Mirror Polish and Wax Finish \*Contact us for detailed material information.