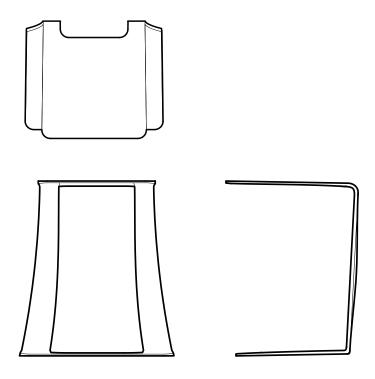

# **Garrison** | 103-133

The most recent addition to the Garrison Series is a solid bronze variant of the initial award-winning design conceived in early 2015. The Garrison is a sculptural casting intended for use as a stool or side table, derived from state-of-the-art digital design and fabrication technology.

## **Dimensions**

• 16" W x 14" D x 18" H