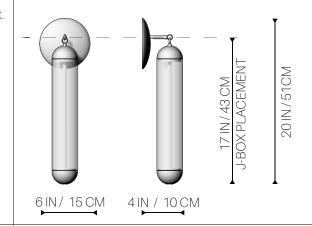

#### **FLUME SCONCES**

DIMENSIONS:

Large 51 L x 6 W x 6 D IN

130 W x 15 W x 15 D CM

Small 19 L x 6 W x 4 D IN

48 W x 15 W x 10 D CM

WEIGHT:

Large APPROX 12 LBS Small APPROX 9 LBS

VOLTAGE: 24v standard

UL DAMP LISTED/ CE AVAILABLE

J-BOX REQUIREMENT: Standard

LAMPING:

Large 15 watt 24V LED

1500 LUMENS 3000k

Dimmable

Small 15 watt 24V LED

500 LUMENS 3000k

Dimmable

DRIVER: 24v DRIVER included upon request.

Each fixture is hand crafted, signed, and numbered in Arcata. CA