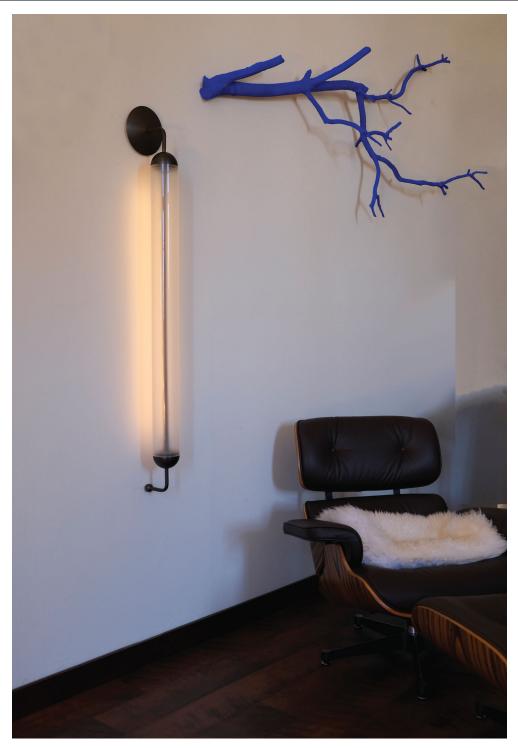

### FLUME LARGE & SMALL SCONCES

**DESIGN** 

The Flume sconce features a frosted scientific glass tube, softly illuminated by a single dotless filament LED, cradled in hand-casted bronze hemispheres. This dynamic design adds modern artistry to a space, evoking harmony and equilibrium.

## HILLIARD

LARGE FLUME SCONCE