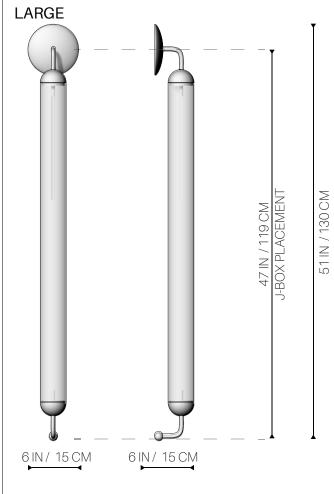

#### **FLUME SCONCES**

DIMENSIONS:

Large 51 L x 6 W x 6 D IN

130 W x 15 W x 15 D CM

Small 19 L x 6 W x 4 D IN

48 W x 15 W x 10 D CM

WEIGHT:

Large APPROX 12 LBS Small APPROX 9 LBS

VOLTAGE: 24v standard

UL DAMP LISTED/ CE AVAILABLE

J-BOX REQUIREMENT: Standard

LAMPING:

Large 15 watt 24V LED

1500 LUMENS 3000k

Dimmable

Small 15 watt 24V LED