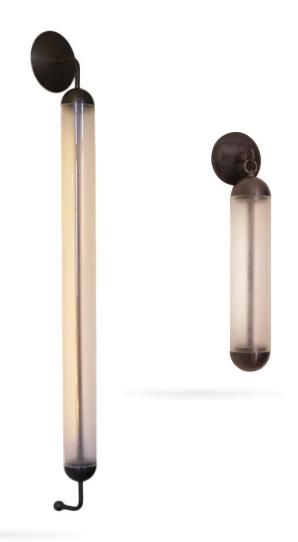

### FLUME LARGE & SMALL SCONCES

**DESIGN** 

The Flume sconce features a frosted scientific glass tube, softly illuminated by a single dotless filament LED, cradled in hand-casted bronze hemispheres. This dynamic design adds modern artistry to a space, evoking harmony and equilibrium.

#### **FLUME SCONCES**

DIMENSIONS:

Large 51 L x 6 W x 6 D IN

130 W x 15 W x 15 D CM

Small 19 L x 6 W x 4 D IN

48 W x 15 W x 10 D CM

WEIGHT:

Large APPROX 12 LBS Small APPROX 9 LBS

## HILLIARD

LARGE FLUME SCONCE

# HILLIARD

SMALL FLUME SCONCE