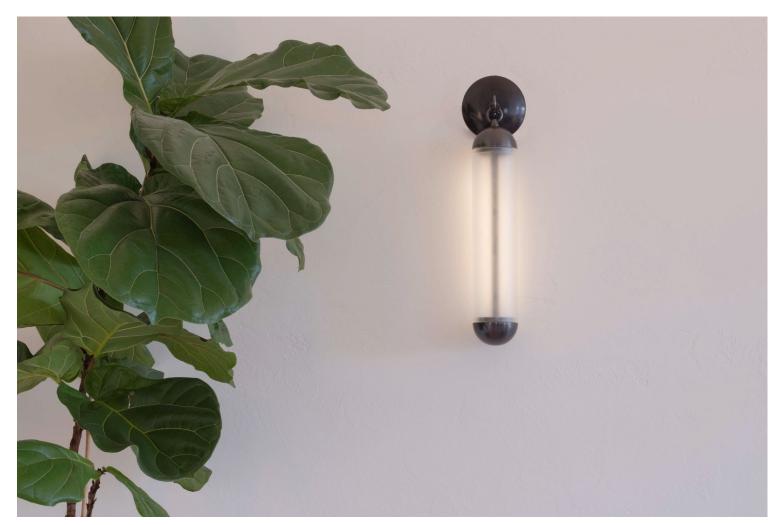

### FLUME LARGE & SMALL SCONCES

**DESIGN** 

The Flume sconce features a frosted scientific glass tube, softly illuminated by a single dotless filament LED, cradled in hand-casted bronze hemispheres. This dynamic design adds modern artistry to a space, evoking harmony and equilibrium.

# HILLIARD

SMALL FLUME SCONCE