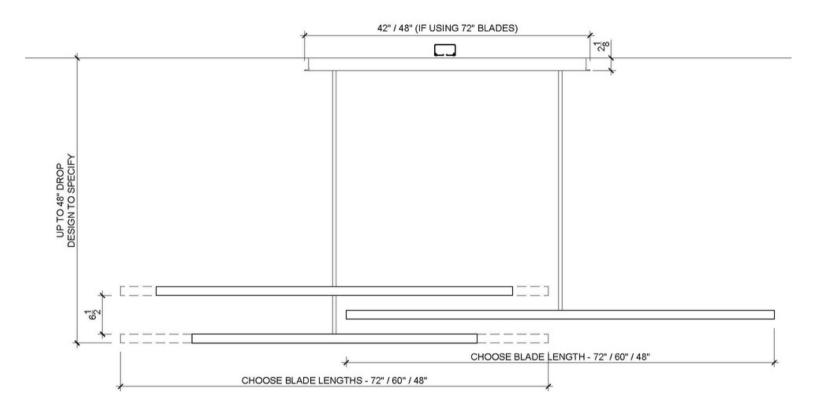

## DUAL

Sizes: 72" / 60" / 48

Drop Height: 18" - 48"

Aluminum Blade Finishes: Gloss White, Matte White, Gloss Black, Matte Black Satin Silver, Blackened Steel Brass Blade Finishes: Brushed Brass, Patinated Brass, Oil Rubbed Bronze

Stem & Canopy Finish: Gloss White, Matte White, Gloss Black, Matte Black Brushed Stainless Steel, Blackened Stainless Steel, Brushed Brass, Patinated Brass

> Specifics: White LEDS 90+ CRI Color Temperature: Warm 2700K or Soft 3000K

> > Canopy: 6" x 42" x 2" ; 50-100 lbs

750 Lumens per foot

6 Watts per foot

Dimming: ELV with optional O-10V or TRIAC

Custom capabilities available upon request UL Listing available upon request

©Douglas Fanning Design 2023 | www.DouglasFanningDesign.com