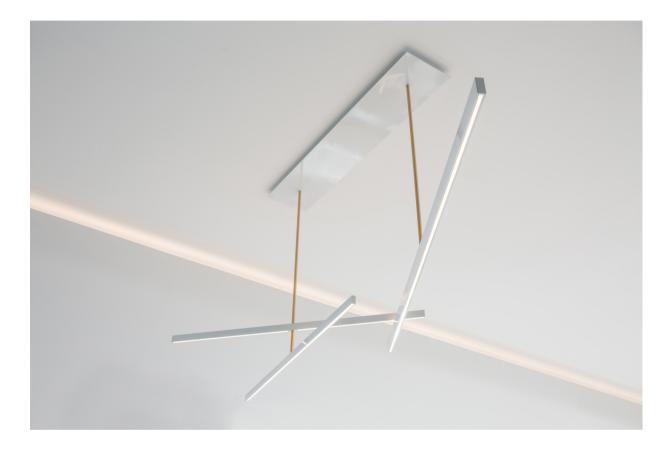

## DUAL

Sizes: 48" / 60" / 72"

Drop Height: 18" - 48"

Aluminum Blade Finishes: Gloss White, Matte White, Gloss Black, Matte Black Satin Silver, Blackened Steel

Brass Blade Finishes: Brushed Brass, Patinated Brass, Oil Rubbed Bronze

Stem & Canopy Finish: Gloss White, Matte White, Gloss Black, Matte Black Brushed Stainless Steel, Blackened Stainless Steel, Brushed Brass, Patinated Brass

> Specifics: White LEDS 90+ CRI Color Temperature: Warm 2700K or Soft 3000K

> > Canopy: 6" x 42" x 2" ; 50-100 lbs

750 Lumens per foot

6 Watts per foot

Dimming: ELV with optional O-10V or TRIAC

Custom capabilities available upon request UL Listing available upon request

©Douglas Fanning Design 2023 | www.DouglasFanningDesign.com