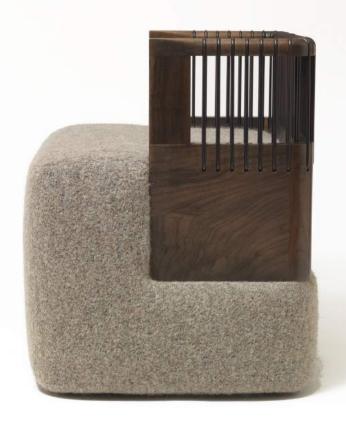

## DUDLEY DINING CHAIR

The meticulously handcrafted Dudley dining chair, with it's woven bronze back detail and plush seat cushion will provide for hours of dinner conversation.

Pictured with an ebonized walnut frame and french black bronze ribs

## DIMENSIONS

23"W  $\times$  26 1/2 H  $\times$  20 1/4"D  $\times$  18" SH available with casters or swivel base

COM: 3 YARDS / 54" goods / solid no repeat

SIT: Medium Firm

14 -16 standard lead time

DENNIS MILLER ASSOCIATES