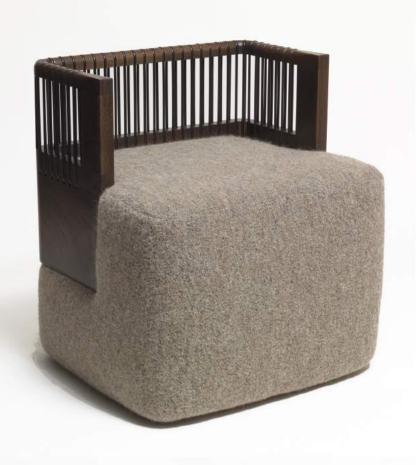

## DUDLEY DINING CHAIR

The meticulously handcrafted Dudley dining chair, with it's woven bronze back detail and plush seat cushion will provide for hours of dinner conversation.

Pictured with an ebonized walnut frame and french black bronze ribs

## DIMENSIONS

23"W  $\times$  26 1/2 H  $\times$  20 1/4"D  $\times$  18" SH available with casters or swivel base

COM: 3 YARDS / 54" goods / solid no repeat

SIT: Medium Firm

14 -16 standard lead time

DENNIS MILLER ASSOCIATES