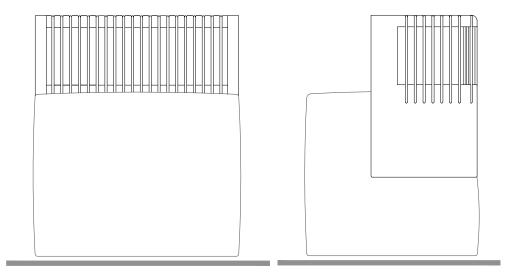

## DIMENSIONS

23"W  $\times$  26 1/2 H  $\times$  20 1/4"D  $\times$  18" SH available with casters or swivel base

COM: 3 YARDS / 54" goods / solid no repeat

SIT: Medium Firm

14 -16 standard lead time

DENNIS MILLER ASSOCIATES