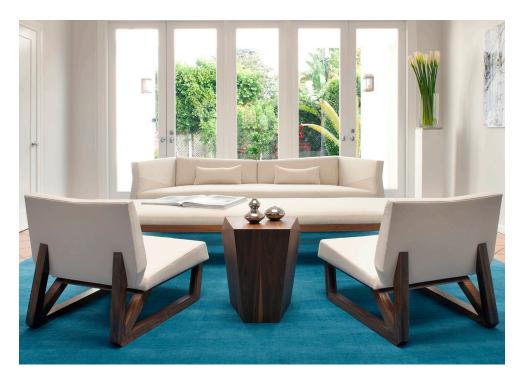

#### NOTES:

BIAS SIDE TABLE NESTS IN TO ARM OF BIAS SOFA AND BIAS LOUNGE CHAIR. PLEASE CONFIRM DETAILS OF THIS TEAR SHEET WITH YOUR LOCAL SALES ASSOCIATE.

Alexander Purcell Rodrigues Design reserves the right to make technological and aesthetic improvements to its models, including changes to the sizes and materials, without notice. The technical drawings do not define the details of the product. The measurements shown are indicative and may undergo changes. In particular, the dimensions relevant to the padded parts are subject to usage tolerances over time caused by the normal adjustment of the padding. For specific information, please contact us directly or the dealer closest to you.