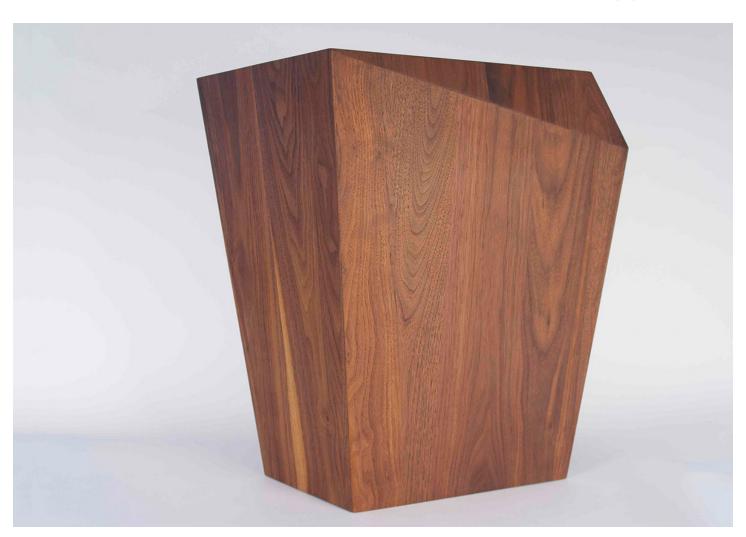

200 Lexington Avenue Suite 1210 New York, NY 10016 212.684.0070 Fax.212.684.0776 www.dennismiller.com

## **BIAS SIDE TABLE**





## DENNIS MILLER ASSOCIATES

# ATELIER PURCELL

200 Lexington Avenue Suite 1210 New York, NY 10016 212.684.0070 Fax.212.684.0776 www.dennismiller.com

## **BIAS SIDE TABLE**



### **FINISH**

Lacquer Standard Wood Premium Wood



#### NOTES:

BIAS SIDE TABLE NESTS IN TO ARM OF BIAS SOFA AND BIAS LOUNGE CHAIR. PLEASE CONFIRM DETAILS OF THIS TEAR SHEET WITH YOUR LOCAL SALES ASSOCIATE.

Alexander Purcell Rodrigues Design reserves the right to make technological and aesthetic improvements to its models, including changes to the sizes and materials, without notice. The technical drawings do not define the details of the product. The measurements shown are indicative and may undergo changes. In particular, the dimensions relevant to the padded parts are subject to usage tolerances over time