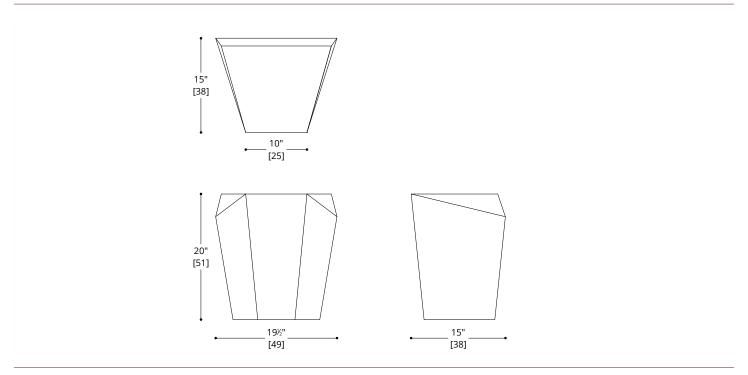

200 Lexington Avenue Suite 1210 New York, NY 10016 212.684.0070 Fax.212.684.0776 www.dennismiller.com

## **BIAS SIDE TABLE**





## DENNIS MILLER ASSOCIATES

# ATELIER PURCELL

200 Lexington Avenue Suite 1210 New York, NY 10016 212.684.0070 Fax.212.684.0776 www.dennismiller.com

## **BIAS SIDE TABLE**



### **FINISH**

Lacquer Standard Wood Premium Wood



#### NOTES:

BIAS SIDE TABLE NESTS IN TO ARM OF BIAS SOFA AND BIAS LOUNGE CHAIR. PLEASE CONFIRM DETAILS OF THIS TEAR SHEET WITH YOUR LOCAL SALES ASSOCIATE.

Alexander Purcell Rodrigues Design reserves the right to make technological and aesthetic improvements to its models, including changes to the sizes and materials, without notice. The technical drawings do not define the details of the product. The measurements shown are indicative and may undergo changes. In particular, the dimensions relevant to the padded parts are subject to usage tolerances over time c