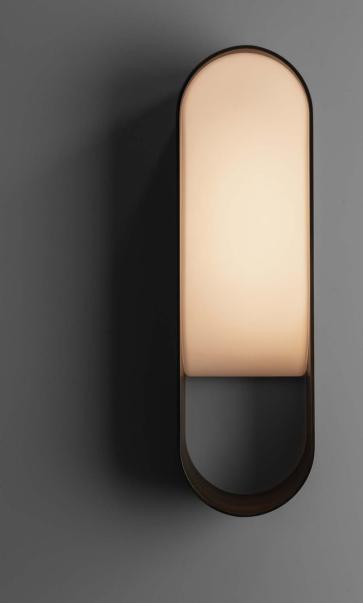

## MODEL # 10725

A hand-finished loop of brass cradles a gently sloping white cased glass diffuser which emits warm illumination. Loop Single is made-to-order by hand in Colorado. Designed by Deirdre Jordan.

#### MATERIALS

Hand-finished brass and cased white glass diffuser.