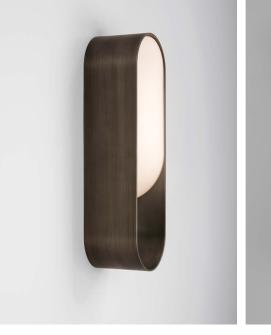

## MODEL # 10725

A hand-finished loop of brass cradles a gently sloping white cased glass diffuser which emits warm illumination. Loop Single is made-to-order by hand in Colorado. Designed by Deirdre Jordan.

#### FINISHES

Antiqued Boyd Brass (shown), Blackened Brass, Satin Brass, and Satin Nickel.