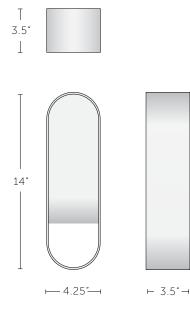

| DIMENSIONS                      | WEIGHT |
|---------------------------------|--------|
| W 4.25" x H 14" x D 3.5"        | 7 lbs. |
| W 10.8 cm x H 35.6 cm x D 89 mm | 3.2 kg |

### ΝΟΤΕS

- Center of outlet box to top of fixture: 5.125" (13 cm)
- Diffuser: cased white glass
- ADA compliant at any mounting height
- UL listed (or equivalent) for damp locations

Customer Service: 1.800.224.boyd