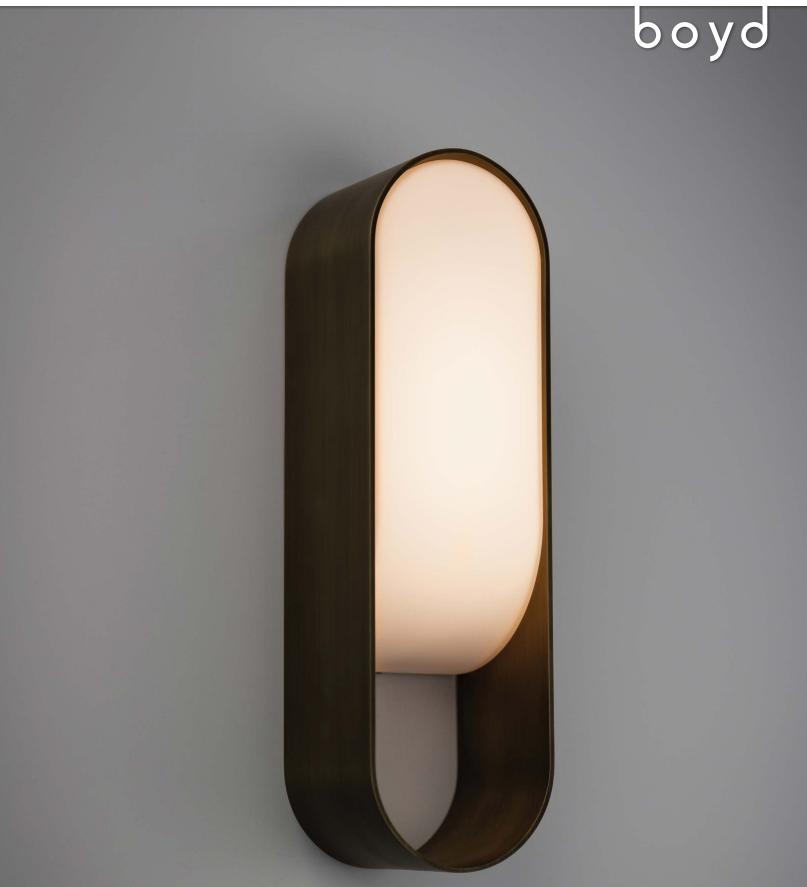

## MODEL # 10725

A hand-finished loop of brass cradles a gently sloping white cased glass diffuser which emits warm illumination. Loop Single is made-to-order by hand in Colorado. Designed by Deirdre Jordan.

#### MATERIALS

Hand-finished brass and cased white glass diffuser.

#### FINISHES

Antiqued Boyd Brass (shown), Blackened Brass, Satin Brass, and Satin Nickel.