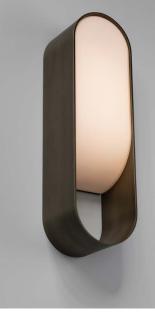

# Loop Single Sconce

## MODEL # 10725

A hand-finished loop of brass cradles a gently sloping white cased glass diffuser which emits warm illumination. Loop Single is made-to-order by hand in Colorado. Designed by Deirdre Jordan.

#### MATERIALS

Hand-finished brass and cased white glass diffuser.

#### FINISHES

Antiqued Boyd Brass (shown), Blackened Brass, Satin Brass, and Satin Nickel.