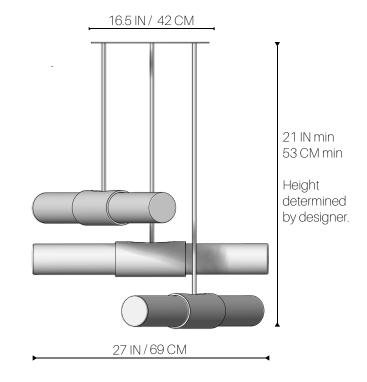

### RAINER CHANDELIER

DIMENSIONS: Each Pendant: 27 x 4 IN

69 x 10 CM

Canopy:

16.5 x 1 IN

42 x 2.5 CM

Height determined by designer. Over 48" overall height includes

additional charges.

WEIGHT: 3 PENDANTS APPROX 115 LBS

4 PENDANTS APPROX 140 LBS

5 PENDANTS APPROX 175 LBS

VOLTAGE: 120v standard / 240 available

UL DAMP LISTED/ CE AVAILABLE

J-BOX REQUIREMENT: Reinforced

LAMPING

PER PENDANT: (2) 6W DIMMABLE LED BULBS