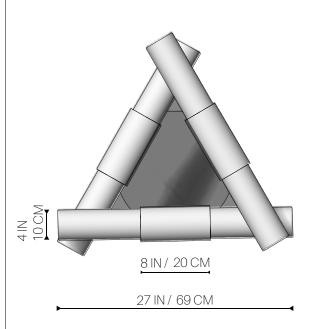

### RAINER CHANDELIER

DIMENSIONS: Each Pendant: 27 x 4 IN

69 x 10 CM

Canopy:

16.5 x 1 IN

42 x 2.5 CM

Height determined by designer. Over 48" overall height includes

additional charges.