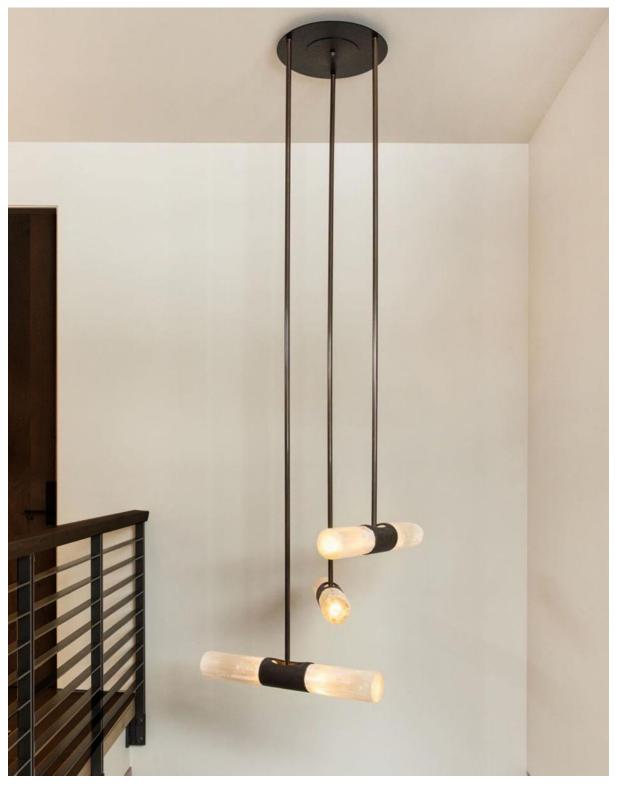

## RAINER CHANDELIER

DESIGN: The Rainer chandelier is an elegant balance of weighted

material and weightless orientation. Each selenite stone is masterly chiseled to a cylindrical shape showcasing its raw, earthy texture. The fixture is skillfully cradled in a cast bronze

cylinder, hand finished in a fine hammered texture.

FINISHES SHOWN: Hand carved selenite stone and hammered matte black bronze,

additional finishes available.

### RAINER CHANDELIER

DIMENSIONS: Each Pendant: 27 x 4 IN

69 x 10 CM

Canopy:

16.5 x 1 IN

42 x 2.5 CM

Height determined by designer. Over 48" overall height includes

additional charges.

WEIGHT: 3 PENDANTS APPROX 115 LBS

4 PENDANTS APPROX 140 LBS

5 PENDANTS APPROX 175 LBS

VOLTAGE: 120v standard / 240 available

UL DAMP LISTED/ CE AVAILABLE

J-BOX REQUIREMENT: Reinforced

LAMPING

PER PENDANT: (2) 6W DIMMABLE LED BULBS