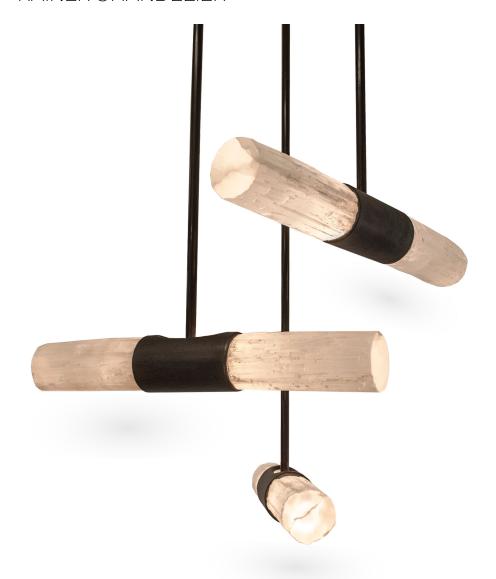

## RAINER CHANDELIER

DESIGN: The Rainer chandelier is an elegant balance of weighted

material and weightless orientation. Each selenite stone is masterly chiseled to a cylindrical shape showcasing its raw, earthy texture. The fixture is skillfully cradled in a cast bronze

cylinder, hand finished in a fine hammered texture.

FINISHES SHOWN: Hand carved selenite stone and hammered matte black bronze,

additional finishes available.