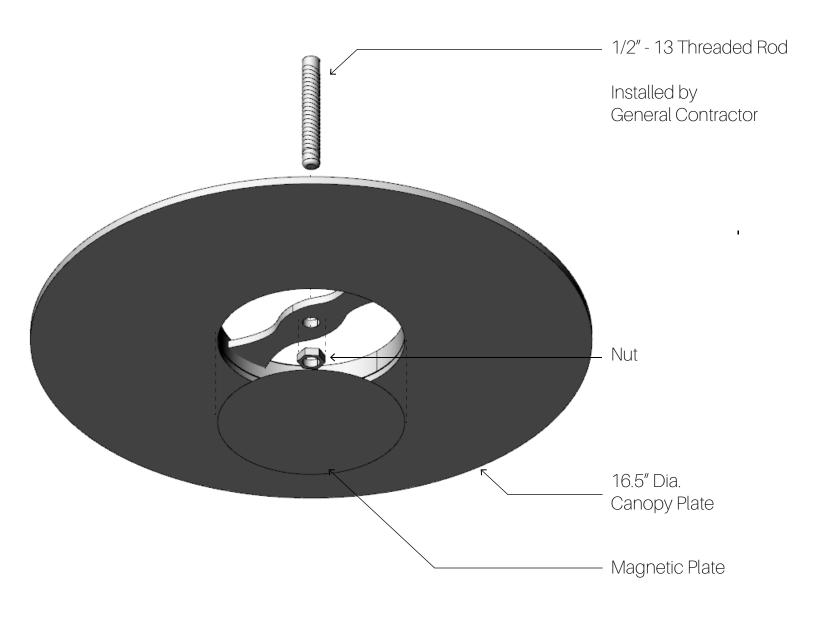

additional charges.

WEIGHT: 3 PENDANTS APPROX 115 LBS

4 PENDANTS APPROX 140 LBS

5 PENDANTS APPROX 175 LBS

VOLTAGE: 120v standard / 240 available

UL DAMP LISTED/ CE AVAILABLE

J-BOX REQUIREMENT: Reinforced

LAMPING

PER PENDANT: (2) 6W DIMMABLE LED BULBS

PER PENDANT

600 LUMENS EACH - 2700k or 3000k.

120V: G9 candelabra LED 240V: G9 candelabra LED https://emeryallen.com/pro

duct/g9-6w/

CA title 24- JA8 compliant

Each fixture is hand crafted, signed, and numbered in Arcata. CA





## HILLIARD



# HILLIARD



CARVED SELENITE STONE HAMMERED MATTE BLACK BRONZE



## STANDARD FINISHES AVAILABLE CONTACT INFO@HILLIARDLAMPS.COM FOR CUSTOM REQUESTS



HAMMERED ANTIQUE BRONZE



HAMMERED MATTE BLACK BRONZE



SELENITE STONE



## **CEILING CANOPY INSTALLATION**

all parts below included