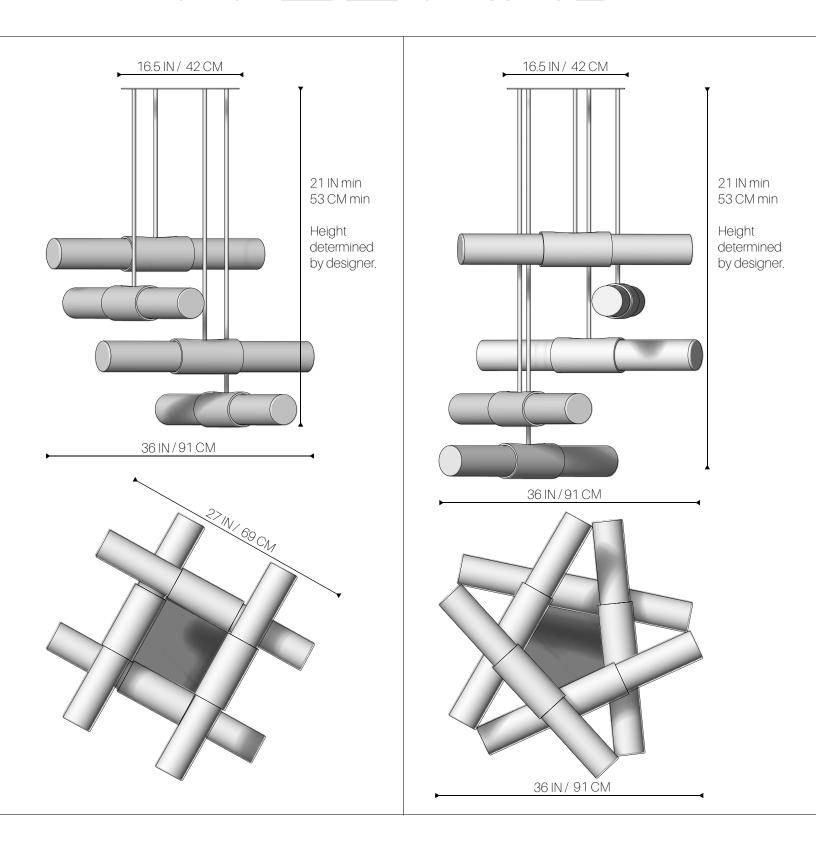

### RAINER CHANDELIER

DIMENSIONS: Each Pendant: 27 x 4 IN

69 x 10 CM

Canopy:

16.5 x 1 IN

42 x 2.5 CM

Height determined by designer. Over 48" overall height includes

additional charges.

WEIGHT: 3 PENDANTS APPROX 115 LBS

4 PENDANTS APPROX 140 LBS

5 PENDANTS APPROX 175 LBS

VOLTAGE: 120v standard / 240 available

UL DAMP LISTED/ CE AVAILABLE

J-BOX REQUIREMENT: Reinforced

LAMPING

PER PENDANT: (2) 6W DIMMABLE LED BULBS