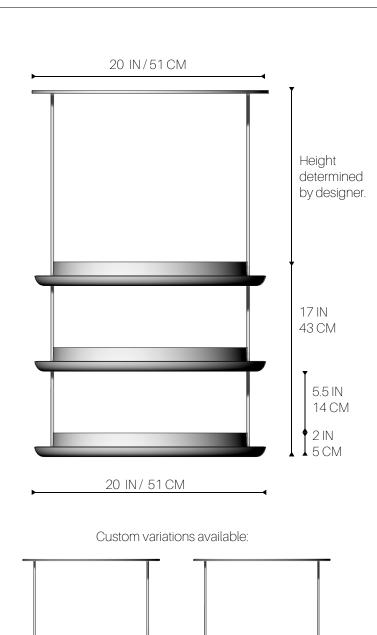

### **ASCENT CHANDELIER**

DIMENSIONS: 20 DIA x 18 H MIN IN

51 DIA x 46 H MIN CM

Canopy: 20 DIA x .5 W IN

51 DIA x 1 W CM

Height determined by designer. Over 48" overall height includes

additional charges.

WEIGHT: APPROX 54 LBS