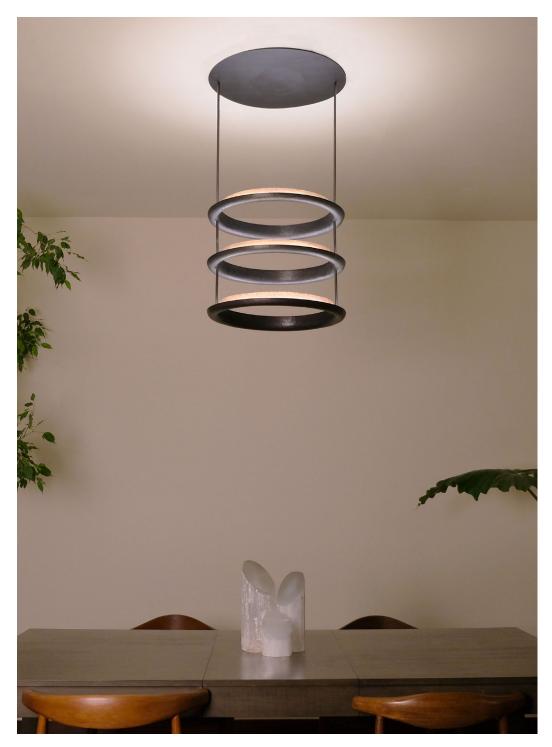

# ASCENT CHANDELIER

DESIGN

The Ascent Chandeliers three stacked circular forms, each master casted in bronze, is the static representation of ascension. The interplay of these concentric circles creates a mesmerizing visual effect, casting a warm and inviting play of light. As it hangs it becomes a captivating focal point, blending timeless elegance with modern sophistication.

FINISHES

Hammered matte black bronze exterior and Hammered Raw Bronze Interior

### **ASCENT CHANDELIER**

DIMENSIONS: 20 DIA x 18 H MIN IN

51 DIA x 46 H MIN CM

Canopy: 20 DIA x .5 W IN

51 DIA x 1 W CM

Height determined by designer. Over 48" overall height includes

additional charges.

WEIGHT: APPROX 54 LBS

Each fixture is hand crafted, signed,

and numbered in Arcata, CA

ASCENT CHANDELIER