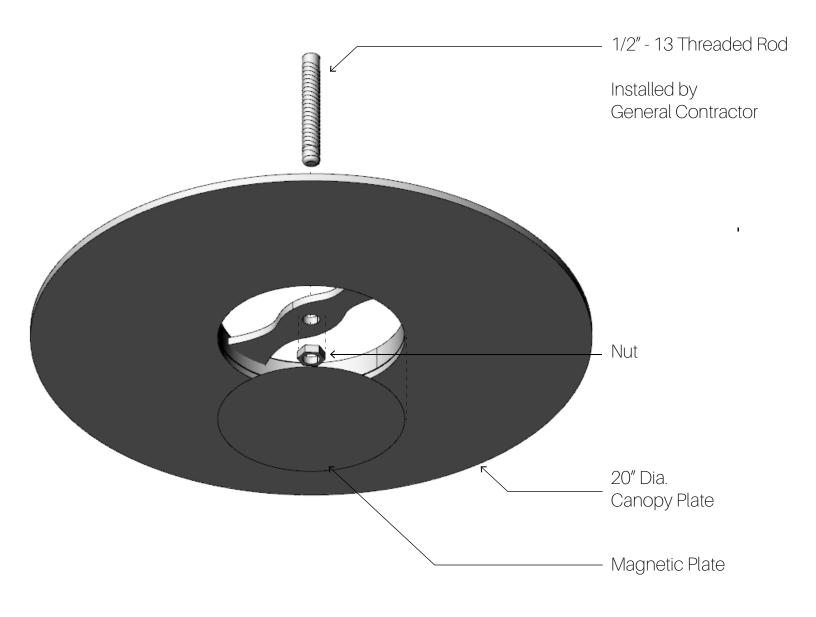

## **CEILING CANOPY INSTALLATION**

all parts below included

### **ASCENT CHANDELIER**

DIMENSIONS: 20 DIA x 18 H MIN IN

51 DIA x 46 H MIN CM

Canopy: 20 DIA x .5 W IN

51 DIA x 1 W CM

Height determined by designer. Over 48" overall height includes

additional charges.

WEIGHT: APPROX 54 LBS