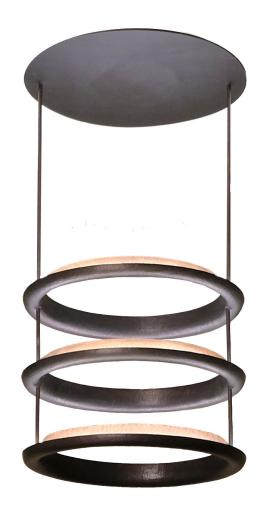

# ASCENT CHANDELIER

DESIGN

The Ascent Chandeliers three stacked circular forms, each master casted in bronze, is the static representation of ascension. The interplay of these concentric circles creates a mesmerizing visual effect, casting a warm and inviting play of light. As it hangs it becomes a captivating focal point, blending timeless elegance with modern sophistication.

FINISHES

Hammered matte black bronze exterior and Hammered Raw Bronze Interior

Each fixture is hand crafted, signed,

and numbered in Arcata, CA

ASCENT CHANDELIER